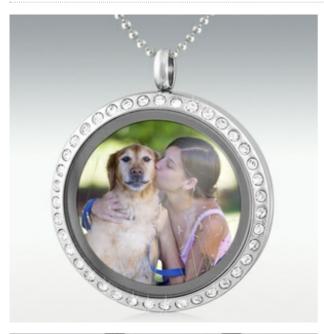

#### Sparkle Monocle Locket Stainless Steel Memorial Jewelry

Remember someone special to you with this simple and classic memorial locket. Wear this locket as a cherished memory or give it to a friend or family member as a heartfelt gift. Each side of the locket will hold a photo with a maximum size of 7/8" wide by 7/8" high. This locket closes with magnets. Includes a standard chain or cord.