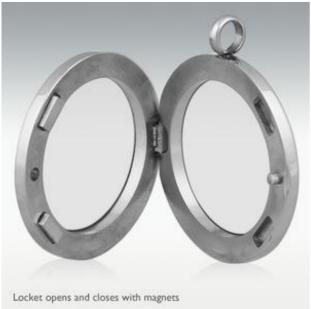

#### Sparkle Monocle Locket Stainless Steel Memorial Jewelry

Remember someone special to you with this simple and classic memorial locket. Wear this locket as a cherished memory or give it to a friend or family member as a heartfelt gift. Each side of the locket will hold a photo with a maximum size of 7/8" wide by 7/8" high. This locket closes with magnets. Includes a standard chain or cord.

#### **Optional Engraving**

An optional engraving can be done in either a script or block style font. Engraving can be up to 3 lines, 20 characters per line. Engraving will be done on the back of the pendant.