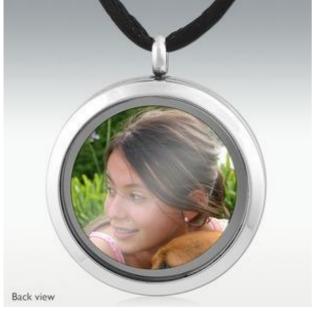

#### Sparkle Monocle Locket Stainless Steel Memorial Jewelry

Remember someone special to you with this simple and classic memorial locket. Wear this locket as a cherished memory or give it to a friend or family member as a heartfelt gift. Each side of the locket will hold a photo with a maximum size of 7/8" wide by 7/8" high. This locket closes with magnets. Includes a standard chain or cord.