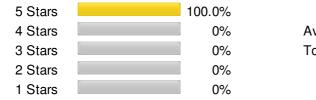

#### **Product Reviews**

Average Rating: 🍁 🍁 🍁 🍁

Total Reviews: 3 (5.00 average)