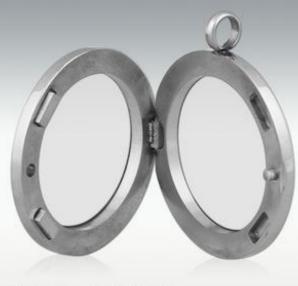

Locket opens and closes with magnets

Monotype Corsiva

Script Personalization

Roman

**Block Personalization** 

Engravable space varies with each product.