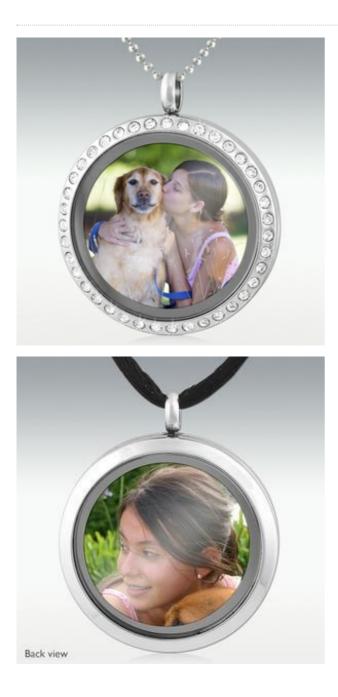

#### Sparkle Monocle Locket Stainless Steel Memorial Jewelry

Remember someone special to you with this simple and classic memorial locket. Wear this locket as a cherished memory or give it to a friend or family member as a heartfelt gift. Each side of the locket will hold a photo with a maximum size of 7/8" wide by 7/8" high. This locket closes with magnets. Includes a standard chain or cord.