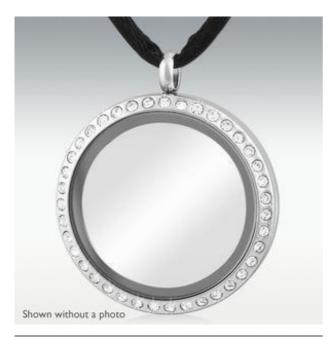

#### Sparkle Monocle Locket Stainless Steel Memorial Jewelry

Remember someone special to you with this simple and classic memorial locket. Wear this locket as a cherished memory or give it to a friend or family member as a heartfelt gift. Each side of the locket will hold a photo with a maximum size of 7/8" wide by 7/8" high. This locket closes with magnets. Includes a standard chain or cord.