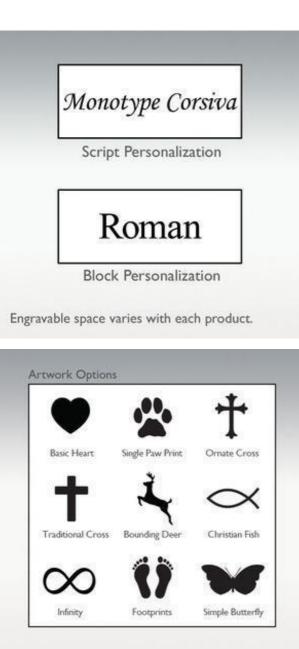

#### Engraving Line 2

| 11 characters max. |                                        |  |
|--------------------|----------------------------------------|--|
| Choose Artwork     | No Artwork                             |  |
| Onoose Anwork      | Basic Heart(+\$2.95)                   |  |
|                    | Single Paw Print(+\$2.95)              |  |
|                    | Ornate Cross(+\$2.95)                  |  |
|                    | Traditional Cross(+\$2.95)             |  |
|                    | Bounding Deer(+\$2.95)                 |  |
|                    | Christian Fish(+\$2.95)                |  |
|                    | Infinity(+\$2.95)                      |  |
|                    | Footprints(+\$2.95)                    |  |
|                    | Simple Butterfly(+\$2.95)              |  |
| Choose Chain/Cord  | 20" Silver Ball Chain                  |  |
|                    | 18" Silver Ball Chain                  |  |
|                    | 22" Silver Ball Chain(+\$1.95)         |  |
|                    | 24" Silver Ball Chain(+\$1.95)         |  |
|                    | 26" Silver Ball Chain(+\$1.95)         |  |
|                    | 18" Silver Ball and Bar Chain(+\$1.95) |  |
|                    | 20" Silver Ball and Bar Chain(+\$1.95) |  |

#### **Optional Engraving**

An optional engraving can be done in either a script or block style font. Engraving can be up to 2 lines with 11 characters per line. Optional artwork may also be chosen (see choices above). Engraving will be done on the back of the pendant.