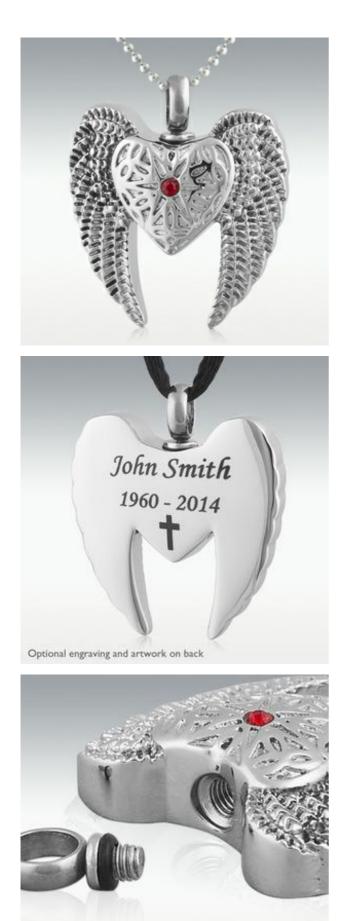

# Angel Heart & Wings Stainless Steel Cremation Jewelry-Engravable (PM15812)

#### Angel Heart & Wings Stainless Steel Cremation Jewelry

Our keepsake pendants bring memories to an even more personal level by holding a small portion of cremated remains, a lock of hair or dried ceremonial flowers. The pendants may be worn or displayed in a glass dome. Easily seals with a threaded stopper screw.

#### **Optional Engraving**

An optional engraving can be done in either a script or block style font. Engraving can be up to 2 lines with 11 characters per line. Optional artwork may also be chosen (see choices above). Engraving will be done on the back of the pendant.

Secure threaded screw