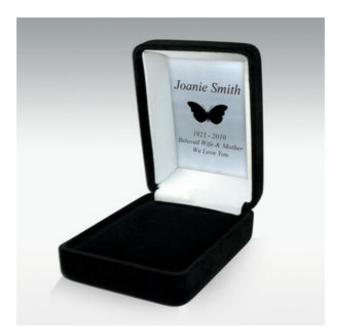

#### **Personalized Presentation Box**

Bring memories to an even more personal level by engraving this personalized presentation box with a name and dates or special message.

### **Engraving**

Engraving can be done in a variety of fonts. Engraving can be up to 5 lines, 25 characters per line. Engraving will be done on the metal insert in the top lid of the presentation box.