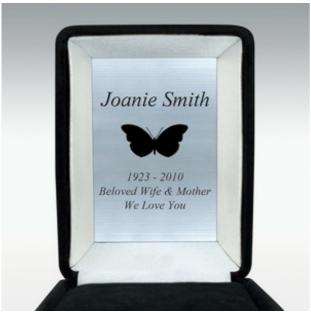

#### **Personalized Presentation Box**

Bring memories to an even more personal level by engraving this personalized presentation box with a name and dates or special message.

### **Engraving**

Engraving can be done in a variety of fonts. Engraving can be up to 5 lines, 25 characters per line. Engraving will be done on the metal insert in the top lid of the presentation box.