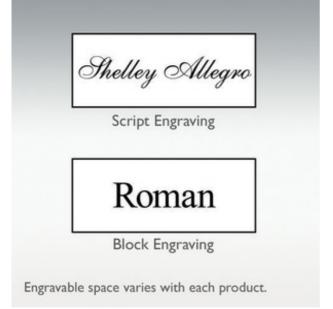

# **Jewelry Presentation Box (PM16216)**

\$10.95

(Price valid 04-18-24)

| Product Options   |                                                                                                                                          |  |
|-------------------|------------------------------------------------------------------------------------------------------------------------------------------|--|
| Choose Font Style | No Engraving<br>Block Font<br>Script Font                                                                                                |  |
| Engraving Line 1  |                                                                                                                                          |  |
|                   | 25 characters max.                                                                                                                       |  |
|                   | 23 Characters max.                                                                                                                       |  |
| Engraving Line 2  |                                                                                                                                          |  |
|                   |                                                                                                                                          |  |
|                   | 25 characters max.                                                                                                                       |  |
| Engraving Line 3  |                                                                                                                                          |  |
|                   |                                                                                                                                          |  |
|                   | 25 characters max.                                                                                                                       |  |
| Engraving Line 4  |                                                                                                                                          |  |
|                   |                                                                                                                                          |  |
|                   | 25 characters max.                                                                                                                       |  |
| Engraving Line 5  |                                                                                                                                          |  |
|                   |                                                                                                                                          |  |
|                   | 25 characters max.                                                                                                                       |  |
| Choose Artwork    | No Artwork Paw Prints(+\$4.95) Hearts(+\$4.95) Traditional Cross(+\$4.95) Peace Dove(+\$4.95) Celtic Cross(+\$4.95) Treble Clef(+\$4.95) |  |
|                   | Butterfly(+\$4.95) Dolphin(+\$4.95)                                                                                                      |  |

### **Engraving**

Engraving can be done in a variety of fonts. Engraving can be up to 5 lines, 25 characters per line. Engraving will be done on the metal insert in the top lid of the presentation box.