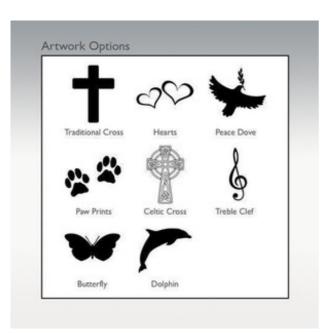

# **Jewelry Presentation Box (PM16216)**

\$10.95

(Price valid 04-18-24)

| Product Options   |                                                                                                                                          |  |
|-------------------|------------------------------------------------------------------------------------------------------------------------------------------|--|
| Choose Font Style | No Engraving<br>Block Font<br>Script Font                                                                                                |  |
| Engraving Line 1  |                                                                                                                                          |  |
|                   | 25 characters max.                                                                                                                       |  |
|                   | 23 Characters max.                                                                                                                       |  |
| Engraving Line 2  |                                                                                                                                          |  |
|                   |                                                                                                                                          |  |
|                   | 25 characters max.                                                                                                                       |  |
| Engraving Line 3  |                                                                                                                                          |  |
|                   |                                                                                                                                          |  |
|                   | 25 characters max.                                                                                                                       |  |
| Engraving Line 4  |                                                                                                                                          |  |
|                   |                                                                                                                                          |  |
|                   | 25 characters max.                                                                                                                       |  |
| Engraving Line 5  |                                                                                                                                          |  |
|                   |                                                                                                                                          |  |
|                   | 25 characters max.                                                                                                                       |  |
| Choose Artwork    | No Artwork Paw Prints(+\$4.95) Hearts(+\$4.95) Traditional Cross(+\$4.95) Peace Dove(+\$4.95) Celtic Cross(+\$4.95) Treble Clef(+\$4.95) |  |
|                   | Butterfly(+\$4.95) Dolphin(+\$4.95)                                                                                                      |  |