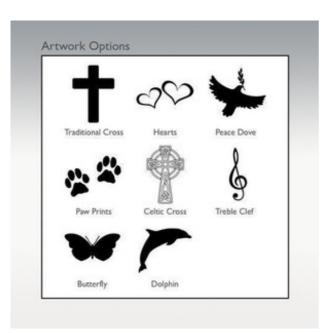

# **Jewelry Presentation Box (PM16216)**

| Product Options   |                                                                                                                                                                              |  |
|-------------------|------------------------------------------------------------------------------------------------------------------------------------------------------------------------------|--|
| Choose Font Style | No Engraving Block Font Script Font                                                                                                                                          |  |
| Engraving Line 1  |                                                                                                                                                                              |  |
|                   | 25 characters max.                                                                                                                                                           |  |
| Engraving Line 2  |                                                                                                                                                                              |  |
|                   | 25 characters max.                                                                                                                                                           |  |
| Engraving Line 3  |                                                                                                                                                                              |  |
|                   | 25 characters max.                                                                                                                                                           |  |
| Engraving Line 4  |                                                                                                                                                                              |  |
|                   | 25 characters max.                                                                                                                                                           |  |
| Engraving Line 5  |                                                                                                                                                                              |  |
|                   | 25 characters max.                                                                                                                                                           |  |
| Choose Artwork    | No Artwork Paw Prints(+\$4.95) Hearts(+\$4.95) Traditional Cross(+\$4.95) Peace Dove(+\$4.95) Celtic Cross(+\$4.95) Treble Clef(+\$4.95) Butterfly(+\$4.95) Dolphin(+\$4.95) |  |