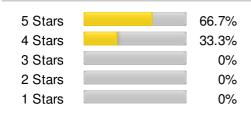

## **Product Reviews**

Average Rating: 🎓 🛊 🛊 🛊

Total Reviews: 3 (4.67 average)