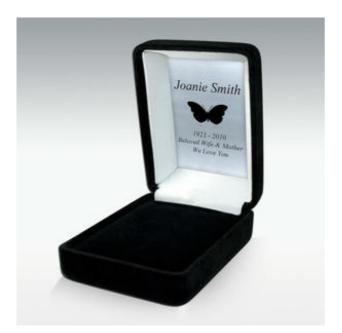

#### **Personalized Presentation Box**

Bring memories to an even more personal level by engraving this personalized presentation box with a name and dates or special message.

#### **Engraving**

Engraving can be done in a variety of fonts. Engraving can be up to 5 lines, 25 characters per line. Engraving will be done on the metal insert in the top lid of the presentation box.