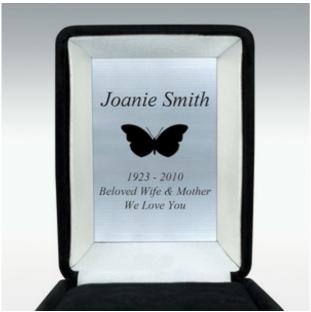

#### **Engraving**

Engraving can be done in a variety of fonts. Engraving can be up to 5 lines, 25 characters per line. Engraving will be done on the metal insert in the top lid of the presentation box.