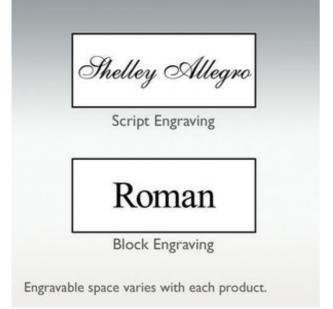

# **Jewelry Presentation Box (PM16216)**

| Product Options   |                                                                                                                                                                              |  |
|-------------------|------------------------------------------------------------------------------------------------------------------------------------------------------------------------------|--|
| Choose Font Style | No Engraving Block Font Script Font                                                                                                                                          |  |
| Engraving Line 1  |                                                                                                                                                                              |  |
|                   | 25 characters max.                                                                                                                                                           |  |
| Engraving Line 2  |                                                                                                                                                                              |  |
|                   | 25 characters max.                                                                                                                                                           |  |
| Engraving Line 3  |                                                                                                                                                                              |  |
|                   | 25 characters max.                                                                                                                                                           |  |
| Engraving Line 4  |                                                                                                                                                                              |  |
|                   | 25 characters max.                                                                                                                                                           |  |
| Engraving Line 5  |                                                                                                                                                                              |  |
|                   | 25 characters max.                                                                                                                                                           |  |
| Choose Artwork    | No Artwork Paw Prints(+\$4.95) Hearts(+\$4.95) Traditional Cross(+\$4.95) Peace Dove(+\$4.95) Celtic Cross(+\$4.95) Treble Clef(+\$4.95) Butterfly(+\$4.95) Dolphin(+\$4.95) |  |

#### **Engraving**

Engraving can be done in a variety of fonts. Engraving can be up to 5 lines, 25 characters per line. Engraving will be done on the metal insert in the top lid of the presentation box.