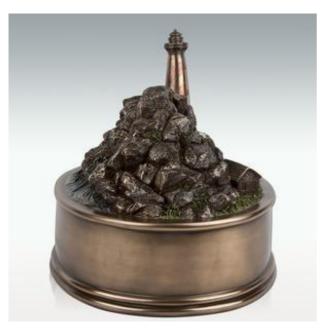

# Large Lighthouse Cremation Urn

Symbolic of the light that will guide your departed loved one home, this beautiful large Lighthouse cremation urn offers exquisite craftsmanship and detailing. The urn has been crafted from cold cast resin, allowing our artists to create an elegant sculpture of a rocky shore, lighthouse, and the keeper's cottage, while keeping the urn's price affordable. Featuring an antiqued bronze finish, the Lighthouse itself has been carefully striped to give it the look of classic towers. The sculpture sits atop a sturdy base, the bottom of which opens so that the cremains of the departed can be placed inside. This bottom-opening panel closes securely with four small screws and seals tightly with a rubber gasket. The bottom of the lighthouse urn is also covered with soft black felt so that it will not scratch your furniture.