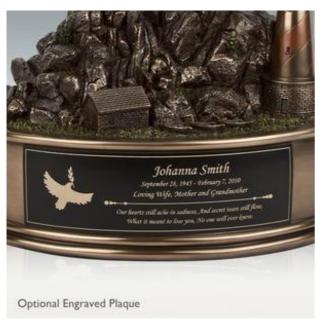

## **Optional Engraved Plaque**

Every urn should be engraved so that there is no question who the ashes inside belong to. This lighthouse urn offers two optional engraved plaques, for the front and the back, which can be written in script or block font. The front plaque can include up to four lines of text, with up to 65 characters on each. In addition, you can add optional artwork from the images shown above or a brief poem from the options below. An optional poem plaque is also available for the back of the urn. Our engraved plaques come with a strong adhesive so that you can add them to the urn after confirming that all of the engraving is accurate.