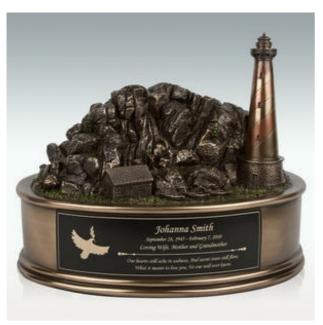

# **Large Lighthouse Cremation Urn - Engravable** (PM16260)

\$174.95

(Price valid 04-20-24)

# Large Lighthouse Cremation Urn

Symbolic of the light that will guide your departed loved one home, this beautiful large Lighthouse cremation urn offers exquisite craftsmanship and detailing. The urn has been crafted from cold cast resin, allowing our artists to create an elegant sculpture of a rocky shore, lighthouse, and the keeper's cottage, while keeping the urn's price affordable. Featuring an antiqued bronze finish, the Lighthouse itself has been carefully striped to give it the look of classic towers. The sculpture sits atop a sturdy base, the bottom of which opens so that the cremains of the departed can be placed inside. This bottom-opening panel closes securely with four small screws and seals tightly with a rubber gasket. The bottom of the lighthouse urn is also covered with soft black felt so that it will not scratch your furniture.

## **Optional Engraved Plaque**

Every urn should be engraved so that there is no question who the ashes inside belong to. This lighthouse urn offers two optional engraved plaques, for the front and the back, which can be written in script or block font. The front plaque can include up to four lines of text, with up to 65 characters on each. In addition, you can add optional artwork from the images shown above or a brief poem from the options below. An optional poem plaque is also available for the back of the urn. Our engraved plaques come with a strong adhesive so that you can add them to the urn after confirming that all of the engraving is accurate.