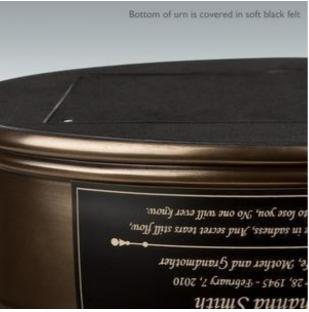

# Large Lighthouse Cremation Urn

Symbolic of the light that will guide your departed loved one home, this beautiful large Lighthouse cremation urn offers exquisite craftsmanship and detailing. The urn has been crafted from cold cast resin, allowing our artists to create an elegant sculpture of a rocky shore, lighthouse, and the keeper's cottage, while keeping the urn's price affordable. Featuring an antiqued bronze finish, the Lighthouse itself has been carefully striped to give it the look of classic towers. The sculpture sits atop a sturdy base, the bottom of which opens so that the cremains of the departed can be placed inside. This bottom-opening panel closes securely with four small screws and seals tightly with a rubber gasket. The bottom of the lighthouse urn is also covered with soft black felt so that it will not scratch your furniture.