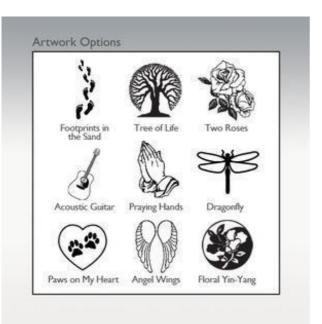

Tree of Life(+\$4.95)

Two Roses(+\$4.95)

Acoustic Guitar(+\$4.95)

Praying Hands(+\$4.95)

Dragonfly(+\$4.95)

Paws On My Heart(+\$4.95)

Angel Wings(+\$4.95)

Floral Yin-Yang(+\$4.95)