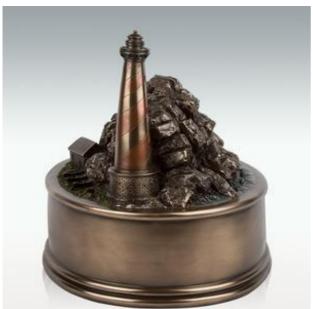

# Large Lighthouse Cremation Urn

Symbolic of the light that will guide your departed loved one home, this beautiful large Lighthouse cremation urn offers exquisite craftsmanship and detailing. The urn has been crafted from cold cast resin, allowing our artists to create an elegant sculpture of a rocky shore, lighthouse, and the keeper's cottage, while keeping the urn's price affordable. Featuring an antiqued bronze finish, the Lighthouse itself has been carefully striped to give it the look of classic towers. The sculpture sits atop a sturdy base, the bottom of which opens so that the cremains of the departed can be placed inside. This bottom-opening panel closes securely with four small screws and seals tightly with a rubber gasket. The bottom of the lighthouse urn is also covered with soft black felt so that it will not scratch your furniture.