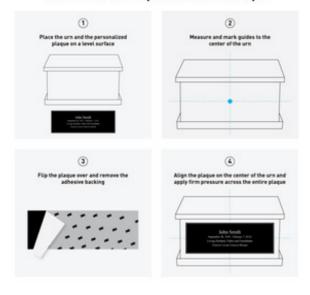

# Personalized Plaque Installation Steps

The plaque is not attached to the urn prior to shipping. This allows the freedom for each person to adhere the urn as you see fit with the included permanent adhesive.