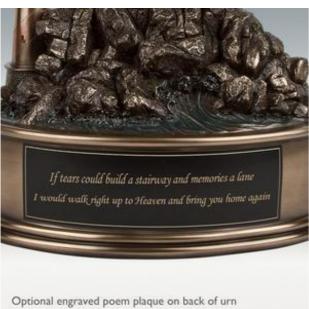

## If Tears Could Build a Stairway

If tears could build a stairway and memories a lane I would walk right up to Heaven and bring you home again

## **Optional Engraved Plaque**

Every urn should be engraved so that there is no question who the ashes inside belong to. This lighthouse urn offers two optional engraved plaques, for the front and the back, which can be written in script or block font. The front plaque can include up to four lines of text, with up to 65 characters on each. In addition, you can add optional artwork from the images shown above or a brief poem from the options below. An optional poem plaque is also available for the back of the urn. Our engraved plaques come with a strong adhesive so that you can add them to the urn after confirming that all of the engraving is accurate.