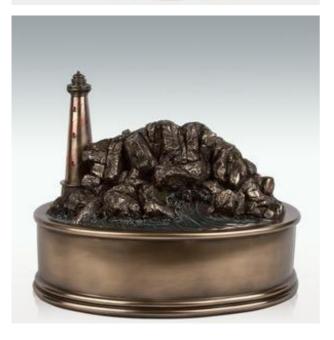

# Large Lighthouse Cremation Urn

Symbolic of the light that will guide your departed loved one home, this beautiful large Lighthouse cremation urn offers exquisite craftsmanship and detailing. The urn has been crafted from cold cast resin, allowing our artists to create an elegant sculpture of a rocky shore, lighthouse, and the keeper's cottage, while keeping the urn's price affordable. Featuring an antiqued bronze finish, the Lighthouse itself has been carefully striped to give it the look of classic towers. The sculpture sits atop a sturdy base, the bottom of which opens so that the cremains of the departed can be placed inside. This bottom-opening panel closes securely with four small screws and seals tightly with a rubber gasket. The bottom of the lighthouse urn is also covered with soft black felt so that it will not scratch your furniture.