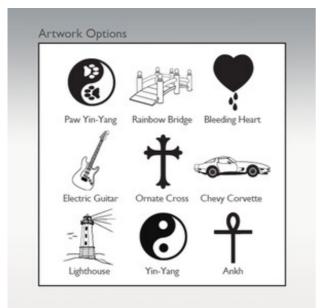

Paw Yin-Yang(+\$4.95)

Rainbow Bridge(+\$4.95)

Bleeding Heart(+\$4.95)

Electric Guitar(+\$4.95)

Ornate Cross(+\$4.95)

Chevy Corvette(+\$4.95)

Lighthouse(+\$4.95)

Yin-Yang(+\$4.95)

Ankh(+\$4.95)

Sailboat(+\$4.95)

Piano Keys(+\$4.95)

Soaring Eagle(+\$4.95)

Going Home Birds(+\$4.95)

Rose(+\$4.95)

Hummingbird(+\$4.95)

Air Force Reserve Command(+\$4.95)