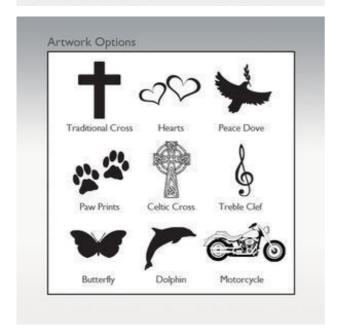

Traditional Cross(+\$4.95)

Hearts(+\$4.95) Peace Dove(+\$4.95) Paw Prints(+\$4.95)

Celtic Cross(+\$4.95)

Treble Clef(+\$4.95)

Butterfly(+\$4.95)

Dolphin(+\$4.95)

Motorcycle(+\$4.95)

Footprints in the Sand(+\$4.95)