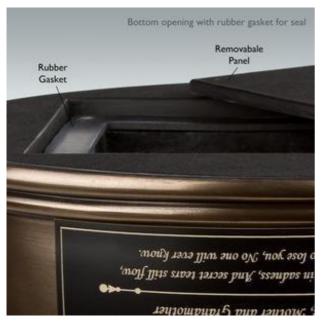

# Large Lighthouse Cremation Urn

Symbolic of the light that will guide your departed loved one home, this beautiful large Lighthouse cremation urn offers exquisite craftsmanship and detailing. The urn has been crafted from cold cast resin, allowing our artists to create an elegant sculpture of a rocky shore, lighthouse, and the keeper's cottage, while keeping the urn's price affordable. Featuring an antiqued bronze finish, the Lighthouse itself has been carefully striped to give it the look of classic towers. The sculpture sits atop a sturdy base, the bottom of which opens so that the cremains of the departed can be placed inside. This bottom-opening panel closes securely with four small screws and seals tightly with a rubber gasket. The bottom of the lighthouse urn is also covered with soft black felt so that it will not scratch your furniture.