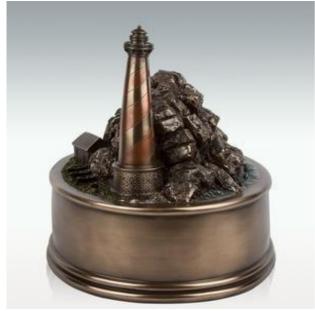

# Large Lighthouse Cremation Urn - Engravable (PM16260)

# Large Lighthouse Cremation Urn

Symbolic of the light that will guide your departed loved one home, this beautiful large Lighthouse cremation urn offers exquisite craftsmanship and detailing. The urn has been crafted from cold cast resin, allowing our artists to create an elegant sculpture of a rocky shore, lighthouse, and the keeper's cottage, while keeping the urn's price affordable. Featuring an antiqued bronze finish, the Lighthouse itself has been carefully striped to give it the look of classic towers. The sculpture sits atop a sturdy base, the bottom of which opens so that the cremains of the departed can be placed inside. This bottom-opening panel closes securely with four small screws and seals tightly with a rubber gasket. The bottom of the lighthouse urn is also covered with soft black felt so that it will not scratch your furniture.