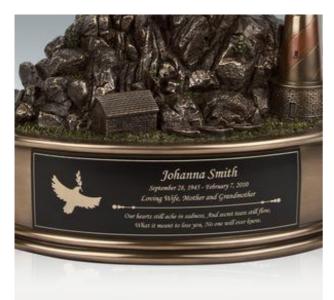

# **Optional Engraved Plaque**

Every urn should be engraved so that there is no question who the ashes inside belong to. This lighthouse urn offers two optional engraved plaques, for the front and the back, which can be written in script or block font. The front plaque can include up to four lines of text, with up to 65 characters on each. In addition, you can add optional artwork from the images shown above or a brief poem from the options below. An optional poem plaque is also available for the back of the urn. Our engraved plaques come with a strong adhesive so that you can add them to the urn after confirming that all of the engraving is accurate.

**Optional Engraved Plaque** 

If tears could build a stairway and memories a lane I would walk right up to Heaven and bring you home again

Optional engraved poem plaque on back of urn

Script Script Personalization Block **Block Personalization** Font Options