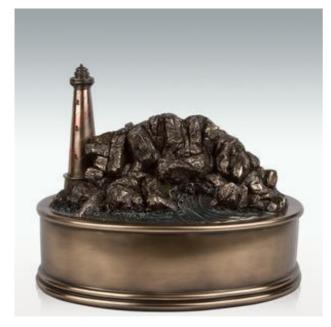

# Large Lighthouse Cremation Urn - Engravable (PM16260)

# Large Lighthouse Cremation Urn

Symbolic of the light that will guide your departed loved one home, this beautiful large Lighthouse cremation urn offers exquisite craftsmanship and detailing. The urn has been crafted from cold cast resin, allowing our artists to create an elegant sculpture of a rocky shore, lighthouse, and the keeper's cottage, while keeping the urn's price affordable. Featuring an antiqued bronze finish, the Lighthouse itself has been carefully striped to give it the look of classic towers. The sculpture sits atop a sturdy base, the bottom of which opens so that the cremains of the departed can be placed inside. This bottom-opening panel closes securely with four small screws and seals tightly with a rubber gasket. The bottom of the lighthouse urn is also covered with soft black felt so that it will not scratch your furniture.