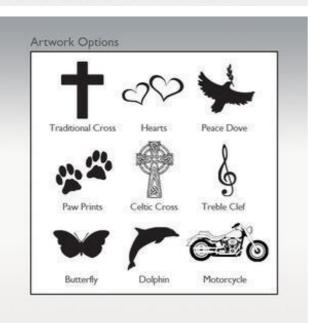

#### Choose Artwork

No Artwork Traditional Cross(+\$4.95) Hearts(+\$4.95) Peace Dove(+\$4.95) Paw Prints(+\$4.95) Celtic Cross(+\$4.95) Treble Clef(+\$4.95) Butterfly(+\$4.95) Dolphin(+\$4.95) Motorcycle(+\$4.95)