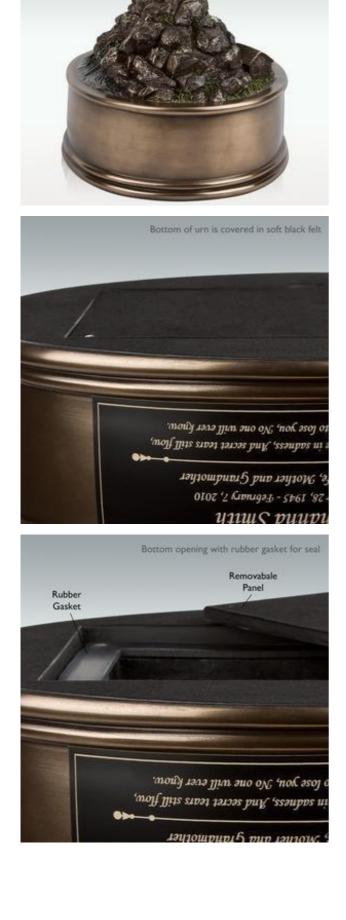

# Large Lighthouse Cremation Urn

Symbolic of the light that will guide your departed loved one home, this beautiful large Lighthouse cremation urn offers exquisite craftsmanship and detailing. The urn has been crafted from cold cast resin, allowing our artists to create an elegant sculpture of a rocky shore, lighthouse, and the keeper's cottage, while keeping the urn's price affordable. Featuring an antiqued bronze finish, the Lighthouse itself has been carefully striped to give it the look of classic towers. The sculpture sits atop a sturdy base, the bottom of which opens so that the cremains of the departed can be placed inside. This bottom-opening panel closes securely with four small screws and seals tightly with a rubber gasket. The bottom of the lighthouse urn is also covered with soft black felt so that it will not scratch your furniture.