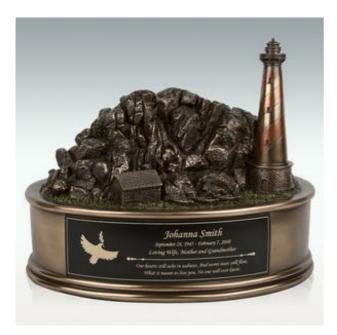

# Large Lighthouse Cremation Urn - Engravable (PM16260)

# Large Lighthouse Cremation Urn

Symbolic of the light that will guide your departed loved one home, this beautiful large Lighthouse cremation urn offers exquisite craftsmanship and detailing. The urn has been crafted from cold cast resin, allowing our artists to create an elegant sculpture of a rocky shore, lighthouse, and the keeper's cottage, while keeping the urn's price affordable. Featuring an antiqued bronze finish, the Lighthouse itself has been carefully striped to give it the look of classic towers. The sculpture sits atop a sturdy base, the bottom of which opens so that the cremains of the departed can be placed inside. This bottom-opening panel closes securely with four small screws and seals tightly with a rubber gasket. The bottom of the lighthouse urn is also covered with soft black felt so that it will not scratch your furniture.

# **Optional Engraved Plaque**

Every urn should be engraved so that there is no question who the ashes inside belong to. This lighthouse urn offers two optional engraved plaques, for the front and the back, which can be written in script or block font. The front plaque can include up to four lines of text, with up to 65 characters on each. In addition, you can add optional artwork from the images shown above or a brief poem from the options below. An optional poem plaque is also available for the back of the urn. Our engraved plaques come with a strong adhesive so that you can add them to the urn after confirming that all of the engraving is accurate.