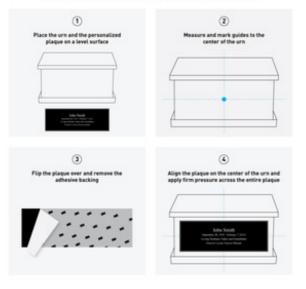

ght it home to my mom she broke down and cried and said my dad is finally home home



## Light house urn

4 of 4 people found this review helpful

Reviewed By: Jaime on 05/12/2017

We were nervous to buy this unsure if it would any good. This has exceeded our exspectaions it is beautiful and made very well it says up to 250 pounds and it dose definitely hold perfectly a larger person with plenty of room. This was well worth it and we were not disappointed at all.











**Optional Engraved Plaque** 



If tears could build a stairway and memories a lane I would walk right up to Heaven and bring you home again

Optional engraved poem plaque on back of urn











Script Script Personalization Block **Block Personalization** Font Options

#### Personalized Plaque Installation Steps