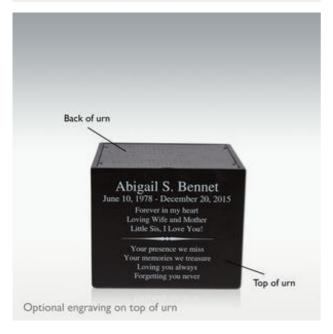

## **Optional Engraving**

An optional engraving can be done in either a script or block style font. Engraving can be up to 5 lines with a total of 35 characters on each line. Engraving will be done directly on the top of the urn.

#### Why choose engraving?

Engraving your memorial helps to permanently identify the urn. Personalization helps make the memorial for your loved one personal and unique. Some cemetaries can require direct engraving for identification purposes. In the incident of being misplaced or lost the engraving can help return the memorial back to it's proper location.

#### **Never Forget**

Your presence we miss Your memories we treasure Loving you always Forgetting you never