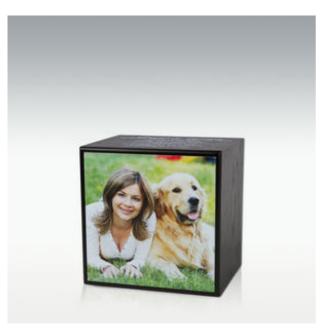

# Medium Essence Photo Granite Tile Box Cremation Urn (PM16446)

We're sorry, this product is no longer available.

135 cubic inches

The Medium Essence Photo Granite Tile Box Cremation Urn is made from composite wood and features a black granite tile. We can preserve your favorite photo for an eternity in the black granite. Simply email or mail us a high resolution copy of your favorite photograph and we will reproduce that image onto a solid black granite image memorial plaque. The result is a vibrant picture with astonishing detail that is permanently adhered to the urn. This urn is easily sealed through the bottom with a removable base and four screws. Recommended for indoor display only.