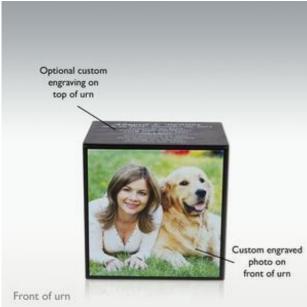

135 cubic inches

The Medium Essence Photo Granite Tile Box Cremation Urn is made from composite wood and features a black granite tile. We can preserve your favorite photo for an eternity in the black granite. Simply email or mail us a high resolution copy of your favorite photograph and we will reproduce that image onto a solid black granite image memorial plaque. The result is a vibrant picture with astonishing detail that is permanently adhered to the urn. This urn is easily sealed through the bottom with a removable base and four screws. Recommended for indoor display only.

## **Optional Engraving**

An optional engraving can be done in either a script or block style font. Engraving can be up to 5 lines with a total of 35 characters on each line. Engraving will be done directly on the top of the urn.