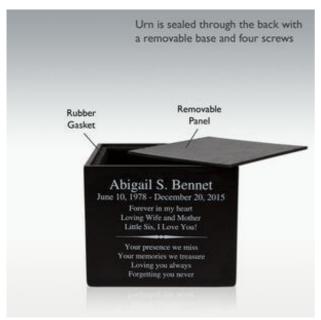

135 cubic inches

The Medium Essence Photo Granite Tile Box Cremation Urn is made from composite wood and features a black granite tile. We can preserve your favorite photo for an eternity in the black granite. Simply email or mail us a high resolution copy of your favorite photograph and we will reproduce that image onto a solid black granite image memorial plaque. The result is a vibrant picture with astonishing detail that is permanently adhered to the urn. This urn is easily sealed through the bottom with a removable base and four screws. Recommended for indoor display only.

## **Optional Engraving**

An optional engraving can be done in either a script or block style font. Engraving can be up to 5 lines with a total of 35 characters on each line. Engraving will be done directly on the top of the urn.

#### **Never Forget**

Your presence we miss Your memories we treasure Loving you always Forgetting you never