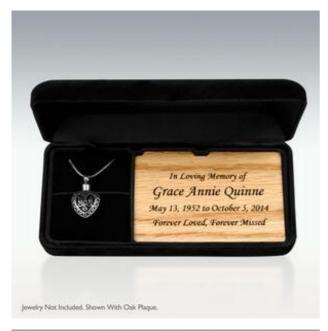

#### **Large Personalized Presentation Box**

Bring memories to an even more personal level by engraving this personalized presentation box with a name and dates or special message. \*\*Cremation jewelry not included.\*\*

#### **Engraving**

Engraving can be done in either a script or block font style. Engraving can be up to 4 lines, 35 characters per line. Engraving will be done on the metal insert inside the presentation box.

Script Personalization

Block

**Block Personalization** 

Engravable space varies with each product.

In Loving Memory of Grace Annie Quinne May 13, 1952 to October 5, 2014 Forever Loved, Forever Missed

Oak Plaque

In Loving Memory of Grace Annie Quinne May 13, 1952 to October 5, 2014 Forever Loved, Forever Missed In Loving Memory of Grace Annie Quinne May 13, 1952 to October 5, 2014 Forever Loved, Forever Missed