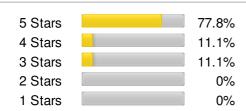

# **Large Jewelry Presentation Box (PM16629)**

## **Product Information**

Availability:

Usually ships same or next business day. If custom personalization is selected, item will ship in 1-2 business days.

**Exterior Dimensions:** 

6-1/2" W x 1-5/8" H x 2-7/8" D

#### **Large Personalized Presentation Box**

Bring memories to an even more personal level by engraving this personalized presentation box with a name and dates or special message. \*\*Cremation jewelry not included.\*\*

#### **Engraving**

Engraving can be done in either a script or block font style. Engraving can be up to 4 lines, 35 characters per line. Engraving will be done on the metal insert inside the presentation box.

## **Product Reviews**



Average Rating:

Total Reviews: 9 (4.67 average)

# Showing the most helpful 3 reviews:



#### Love it.

5 of 6 people found this review helpful

Reviewed By: Jack Mutch on 10/02/2013

Just wanted to say that I'm very happy with the large presentation box that I ordered. The engraving is beautiful and the quality of the box is excellent I. I've had many friends comment on how nice it is.



#### Presentation box

2 of 4 people found this review helpful

Reviewed By: Sandy on 05/14/2016

Nice. Would like to be able to remove the plaque.

### Perfect Memorials Comment:

Thank you for your order and feedback. We apologize for the inconvenience in this matter. The plaque inside of the jewelry box is meant to be placed permanently inside the box. Unfortunately, there is no way to omit the pl