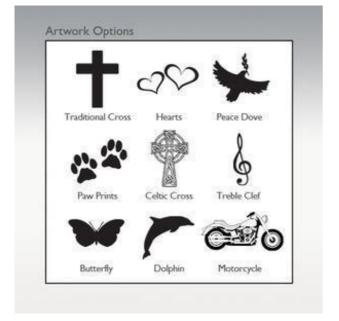

# Serene Angel Plaque Only (PM17339)

| <b>ሐ</b> ດ |    |   |   |
|------------|----|---|---|
| W-4        | 44 | u |   |
| WU         |    |   | U |

(Price valid 04-25-24)

No customer reviews yet.

| Product Options     |                                                                                                                                                                                                                                                                           |
|---------------------|---------------------------------------------------------------------------------------------------------------------------------------------------------------------------------------------------------------------------------------------------------------------------|
| Choose Plaque Style | Select Color<br>Gold Plaque<br>Silver Plaque                                                                                                                                                                                                                              |
| Choose Font Style   | Block Font<br>Script Font                                                                                                                                                                                                                                                 |
| Name                |                                                                                                                                                                                                                                                                           |
|                     |                                                                                                                                                                                                                                                                           |
|                     | 65 characters max.                                                                                                                                                                                                                                                        |
| Sentiment Line 1    |                                                                                                                                                                                                                                                                           |
|                     | 65 characters max.                                                                                                                                                                                                                                                        |
| Sentiment Line 2    |                                                                                                                                                                                                                                                                           |
|                     | 65 characters max.                                                                                                                                                                                                                                                        |
| Sentiment Line 3    |                                                                                                                                                                                                                                                                           |
|                     | 65 characters max.                                                                                                                                                                                                                                                        |
| Choose Artwork      | No Artwork Traditional Cross(+\$4.95) Hearts(+\$4.95) Peace Dove(+\$4.95) Paw Prints(+\$4.95) Celtic Cross(+\$4.95) Treble Clef(+\$4.95) Butterfly(+\$4.95) Dolphin(+\$4.95) Motorcycle(+\$4.95) Footprints in the Sand(+\$4.95) Tree of Life(+\$4.95) Two Roses(+\$4.95) |

#### **Engraved Options**

Engraving can be done in either a script or block style font. Engraving can be up to 4 lines, 65 characters per line. Optional artwork and poem may also be engraved. An optional poem plaque may also be engraved on the back of the urn (See artwork options above and poem choices below).