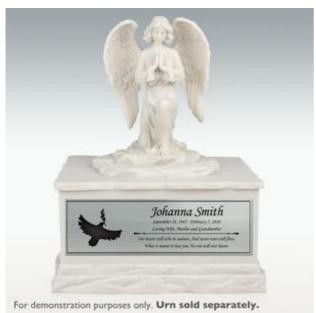

## The Serene Angel Plaque Only

This plaque is designed to enhance the presentation of the **Serene Angel Cremation Urn (PM13772)**. The plaque is made from a durable resin and comes with a pre-applied industrial adhesive tape. This plaque is offered exclusively from Perfect Memorials and has a lifetime warranty. **Urn is sold separately from the plaque.** 

# **Product Information**

Availability:

Usually ships in 1-2 business days. Urn is sold separately from plaque.

**Exterior Dimensions:** 

9-3/8" W x 3-1/8" H