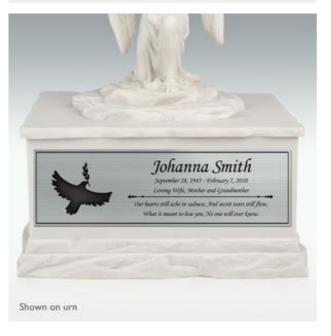

## The Serene Angel Plaque Only

This plaque is designed to enhance the presentation of the **Serene Angel Cremation Urn (PM13772)**. The plaque is made from a durable resin and comes with a pre-applied industrial adhesive tape. This plaque is offered exclusively from Perfect Memorials and has a lifetime warranty. **Urn is sold separately from the plaque.** 