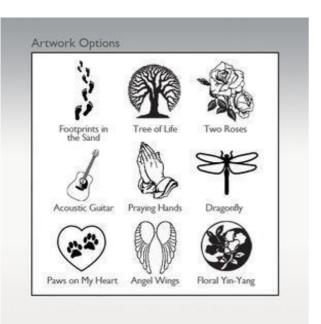

# Serene Angel Plaque Only (PM17339)

| <b>ሐ</b> ດ |    |   |   |
|------------|----|---|---|
| W-4        | 44 | u |   |
| WU         |    |   | U |

(Price valid 04-25-24)

No customer reviews yet.

| Product Options     |                                                                                                                                                                                                                                                                           |
|---------------------|---------------------------------------------------------------------------------------------------------------------------------------------------------------------------------------------------------------------------------------------------------------------------|
| Choose Plaque Style | Select Color<br>Gold Plaque<br>Silver Plaque                                                                                                                                                                                                                              |
| Choose Font Style   | Block Font<br>Script Font                                                                                                                                                                                                                                                 |
| Name                |                                                                                                                                                                                                                                                                           |
|                     |                                                                                                                                                                                                                                                                           |
|                     | 65 characters max.                                                                                                                                                                                                                                                        |
| Sentiment Line 1    |                                                                                                                                                                                                                                                                           |
|                     | 65 characters max.                                                                                                                                                                                                                                                        |
| Sentiment Line 2    |                                                                                                                                                                                                                                                                           |
|                     | 65 characters max.                                                                                                                                                                                                                                                        |
| Sentiment Line 3    |                                                                                                                                                                                                                                                                           |
|                     | 65 characters max.                                                                                                                                                                                                                                                        |
| Choose Artwork      | No Artwork Traditional Cross(+\$4.95) Hearts(+\$4.95) Peace Dove(+\$4.95) Paw Prints(+\$4.95) Celtic Cross(+\$4.95) Treble Clef(+\$4.95) Butterfly(+\$4.95) Dolphin(+\$4.95) Motorcycle(+\$4.95) Footprints in the Sand(+\$4.95) Tree of Life(+\$4.95) Two Roses(+\$4.95) |

Acoustic Guitar(+\$4.95)

Praying Hands(+\$4.95)

Dragonfly (+\$4.95)

Paws On My Heart(+\$4.95)

Angel Wings(+\$4.95)

Floral Yin-Yang(+\$4.95)

Paw Yin-Yang(+\$4.95)

Rainbow Bridge(+\$4.95)

#### **Engraved Options**

Engraving can be done in either a script or block style font. Engraving can be up to 4 lines, 65 characters per line. Optional artwork and poem may also be engraved. An optional poem plaque may also be engraved on the back of the urn (See artwork options above and poem choices below).