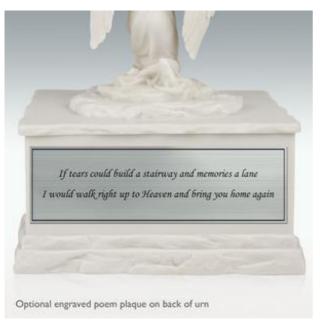

#### **Engraved Options**

Engraving can be done in either a script or block style font. Engraving can be up to 4 lines, 65 characters per line. Optional artwork and poem may also be engraved. An optional poem plaque may also be engraved on the back of the urn (See artwork options above and poem choices below).

## If Tears Could Build a Stairway

If tears could build a stairway and memories a lane I would walk right up to Heaven

## and bring you home again