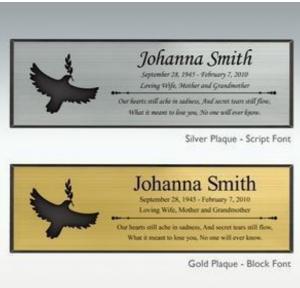

## The Serene Angel Plaque Only

This plaque is designed to enhance the presentation of the **Serene Angel Cremation Urn (PM13772)**. The plaque is made from a durable resin and comes with a pre-applied industrial adhesive tape. This plaque is offered exclusively from Perfect Memorials and has a lifetime warranty. **Urn is sold separately from the plaque.** 

#### **Engraved Options**

Engraving can be done in either a script or block style font. Engraving can be up to 4 lines, 65 characters per line. Optional artwork and poem may also be engraved. An optional poem plaque may also be engraved on the back of the urn (See artwork options above and poem choices below).