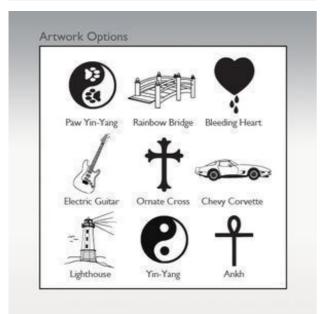

Acoustic Guitar(+\$4.95)

Praying Hands(+\$4.95)

Dragonfly (+\$4.95)

Paws On My Heart(+\$4.95)

Angel Wings(+\$4.95)

Floral Yin-Yang(+\$4.95)

Paw Yin-Yang(+\$4.95)

Rainbow Bridge(+\$4.95)

Bleeding Heart(+\$4.95)

Electric Guitar(+\$4.95)

Ornate Cross(+\$4.95)

Chevy Corvette(+\$4.95)

Lighthouse(+\$4.95)

Yin-Yang(+\$4.95)

Ankh(+\$4.95)

/ (π(π(πφ+.55)

#### **Engraved Options**

Engraving can be done in either a script or block style font. Engraving can be up to 4 lines, 65 characters per line. Optional artwork and poem may also be engraved. An optional poem plaque may also be engraved on the back of the urn (See artwork options above and poem choices below).