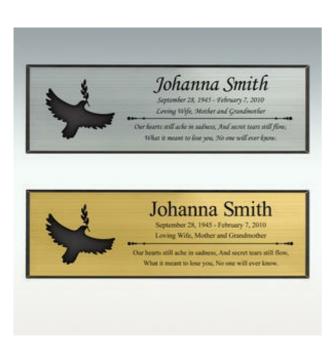

# Serene Angel Plaque Only (PM17339)

| <b>ሐ</b> ດ |    |   |   |
|------------|----|---|---|
| W-4        | 44 | u |   |
| WU         |    |   | U |

(Price valid 04-25-24)

No customer reviews yet.

| Product Options     |                                                                                                                                                                                                                                                                           |
|---------------------|---------------------------------------------------------------------------------------------------------------------------------------------------------------------------------------------------------------------------------------------------------------------------|
| Choose Plaque Style | Select Color<br>Gold Plaque<br>Silver Plaque                                                                                                                                                                                                                              |
| Choose Font Style   | Block Font<br>Script Font                                                                                                                                                                                                                                                 |
| Name                |                                                                                                                                                                                                                                                                           |
|                     |                                                                                                                                                                                                                                                                           |
|                     | 65 characters max.                                                                                                                                                                                                                                                        |
| Sentiment Line 1    |                                                                                                                                                                                                                                                                           |
|                     | 65 characters max.                                                                                                                                                                                                                                                        |
| Sentiment Line 2    |                                                                                                                                                                                                                                                                           |
|                     | 65 characters max.                                                                                                                                                                                                                                                        |
| Sentiment Line 3    |                                                                                                                                                                                                                                                                           |
|                     | 65 characters max.                                                                                                                                                                                                                                                        |
| Choose Artwork      | No Artwork Traditional Cross(+\$4.95) Hearts(+\$4.95) Peace Dove(+\$4.95) Paw Prints(+\$4.95) Celtic Cross(+\$4.95) Treble Clef(+\$4.95) Butterfly(+\$4.95) Dolphin(+\$4.95) Motorcycle(+\$4.95) Footprints in the Sand(+\$4.95) Tree of Life(+\$4.95) Two Roses(+\$4.95) |

#### **Engraved Options**

Engraving can be done in either a script or block style font. Engraving can be up to 4 lines, 65 characters per line. Optional artwork and poem may also be engraved. An optional poem plaque may also be engraved on the back of the urn (See artwork options above and poem choices below).