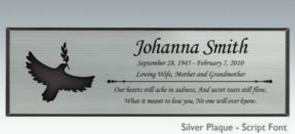

## **Engraved Options**

Engraving can be done in either a script or block style font. Engraving can be up to 4 lines, 65 characters per line. Optional artwork and poem may also be engraved. An optional poem plaque may also be engraved on the back of the urn (See artwork options above and poem choices below).

### Losing You

Our hearts still ache in sadness, And secret tears still flow, What it meant to lose you, No one will ever know