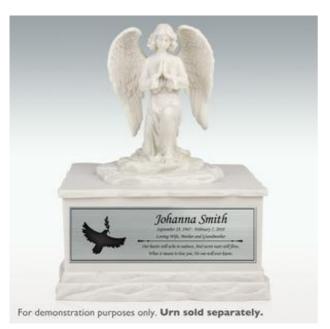

# **Product Information**

Availability:

Usually ships in 1-2 business days. Urn is sold separately from plaque.

**Exterior Dimensions:** 

9-3/8" W x 3-1/8" H

## The Serene Angel Plaque Only

This plaque is designed to enhance the presentation of the **Serene Angel Cremation Urn (PM13772)**. The plaque is made from a durable resin and comes with a pre-applied industrial adhesive tape. This plaque is offered exclusively from Perfect Memorials and has a lifetime warranty. **Urn is sold separately from the plaque.** 