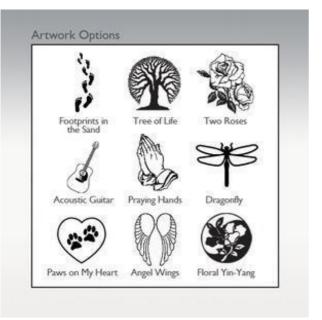

Floral Yin-Yang(+\$4.95)

Paw Yin-Yang(+\$4.95)

Rainbow Bridge(+\$4.95)

Bleeding Heart(+\$4.95)

Electric Guitar(+\$4.95)

Ornate Cross(+\$4.95)

Chevy Corvette(+\$4.95)

Lighthouse(+\$4.95)