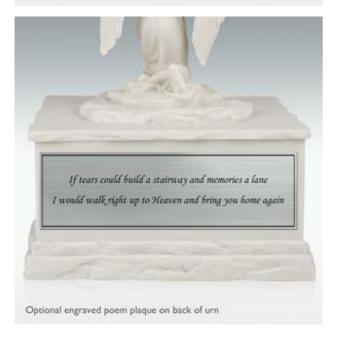

## Poem Personalization on

No Thanks

Back of Urn

Gold Plaque(+\$14.95) Silver Plaque(+\$14.95)

## If Tears Could Build a Stairway

If tears could build a stairway and memories a lane I would walk right up to Heaven and bring you home again