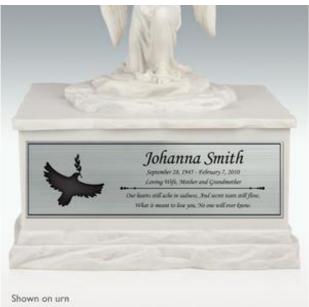

## **Simple Mounting**

The back of the plaque is lined with 3M® VHB® tape (Very High Bond). This clear acrylic tape allows you to easily attach the plaque to the urn vault without the use of glue. Simply peel the tape liner off and gently press the plaque to the urn vault for a permanent bond.