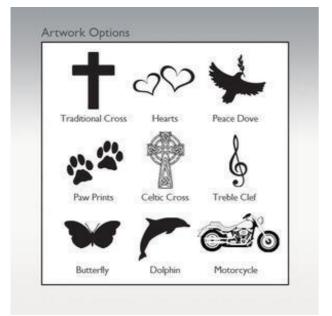

# Serene Angel Plaque Only (PM17339)

| Product Options     |                                                |  |
|---------------------|------------------------------------------------|--|
| Choose Plaque Style | Select Color<br>Gold Plaque<br>Silver Plaque   |  |
| Choose Font Style   | Block Font<br>Script Font                      |  |
| Name                |                                                |  |
|                     | 65 characters max.                             |  |
|                     | os characters max.                             |  |
| Sentiment Line 1    |                                                |  |
|                     |                                                |  |
|                     | 65 characters max.                             |  |
| Sentiment Line 2    |                                                |  |
|                     |                                                |  |
|                     | 65 characters max.                             |  |
| Sentiment Line 3    |                                                |  |
|                     |                                                |  |
|                     | 65 characters max.                             |  |
| Choose Artwork      | No Artwork Traditional Cross(+\$4.95)          |  |
|                     | Hearts(+\$4.95)<br>Peace Dove(+\$4.95)         |  |
|                     | Paw Prints(+\$4.95)                            |  |
|                     | Celtic Cross(+\$4.95)                          |  |
|                     | Treble Clef(+\$4.95)                           |  |
|                     | Butterfly(+\$4.95) Dolphin(+\$4.95)            |  |
|                     | Motorcycle(+\$4.95)                            |  |
|                     | Footprints in the Sand(+\$4.95)                |  |
|                     | Tree of Life(+\$4.95)                          |  |
|                     | Two Roses(+\$4.95) Acoustic Guitar(+\$4.95)    |  |
|                     | Praying Hands(+\$4.95)                         |  |
|                     | Dragonfly(+\$4.95)                             |  |
|                     | Paws On My Heart(+\$4.95) Angel Wings(+\$4.95) |  |
|                     | gogo( , \psioo)                                |  |