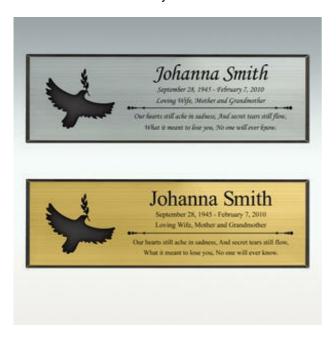

## **Engraved Options**

Engraving can be done in either a script or block style font. Engraving can be up to 4 lines, 65 characters per line. Optional artwork and poem may also be engraved. An optional poem plaque may also be engraved on the back of the urn (See artwork options above and poem choices below).

Gold Plaque - Block Font

Color and font choices