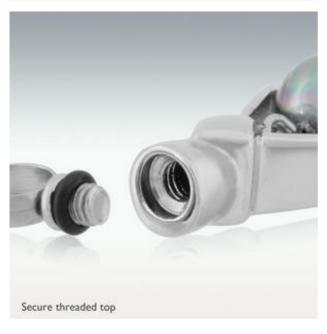

### **Exterior Dimensions:**

1-3/8" H x 9/16" W

- 20" black satin cording & presentation box included
- Includes a funnel and instructions to fill and seal the cremation pendant
- The cremation pendant closes securely with a threaded screw

# Black Pearl In A Diamond Stainless Steel Cremation Jewelry

Our keepsake pendants bring memories to an even more personal level by holding a small portion of cremated remains, a lock of hair or dried ceremonial flowers. The pendants may be worn or displayed in a glass dome. Easily seals with a threaded stopper screw.