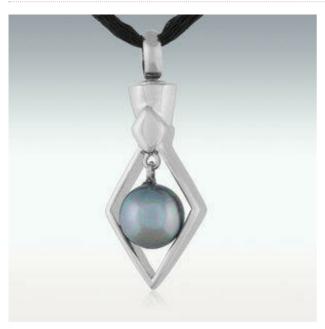

# Black Pearl In A Diamond Stainless Steel Cremation Jewelry (PM17415)

We're sorry, this product is no longer available.

# Black Pearl In A Diamond Stainless Steel Cremation Jewelry

Our keepsake pendants bring memories to an even more personal level by holding a small portion of cremated remains, a lock of hair or dried ceremonial flowers. The pendants may be worn or displayed in a glass dome. Easily seals with a threaded stopper screw.

This beautiful piece of jewelry is created and designed by a professional jeweler. Our jewelers create each cremation pendant one at a time with a highest level of precision and detail possible.

The use of glue is recommend to permanently seal the pendant. We encourage using a modeling glue or epoxy to make a permanent seal.