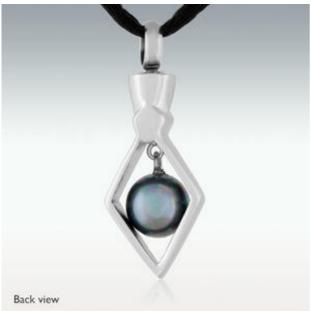

# Black Pearl In A Diamond Stainless Steel Cremation Jewelry

Our keepsake pendants bring memories to an even more personal level by holding a small portion of cremated remains, a lock of hair or dried ceremonial flowers. The pendants may be worn or displayed in a glass dome. Easily seals with a threaded stopper screw.

This beautiful piece of jewelry is created and designed by a professional jeweler. Our jewelers create each cremation pendant one at a time with a highest level of precision and detail possible.

The use of glue is recommend to permanently seal the pendant. We encourage using a modeling glue or epoxy to make a permanent seal.