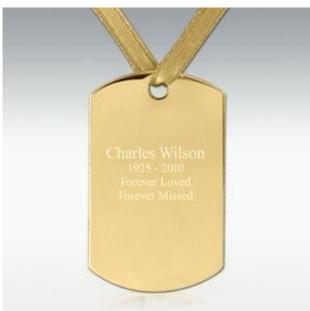

#### **Product Information**

Availability:

Usually ships same or next business day. If custom personalization is selected, item will ship in 1-2 business days.

**Exterior Dimensions:** 

7/8" x 1-3/8"

The Eternal Embrace Gold Rectangle Urn Pendant is perfect for hanging on urns that are not engravable. Personalize the front of the pendant with four free lines of engraving. Optional engraving may also be added to the back of the pendant. Each pendant come with a 36" gold satin ribbon. **This urn pendant is not fillable**, and only suitable for use on an urn. Urn shown in photo is sold separately.

The pendant is made with a unique process in which thousands of small impressions are made into the metal. The pendant reveals itself at different angles and lighting conditions. This unique characteristic presents a subtle but distinct presentation.

## Optional Engraving

The engraving can be done in a script or block font. Engraving can be up to 4 lines with a total of 20 characters per line. Optional engraving will be done on the back of the pendant.