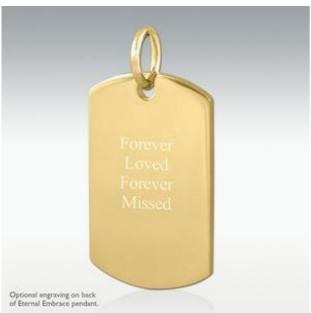

#### **Product Information**

Availability:

Usually ships same or next business day. If custom personalization is selected, item will ship in 1-2 business days.

**Exterior Dimensions:** 

7/8" x 1-3/8"

The Eternal Embrace Gold Rectangle Urn Pendant is perfect for hanging on urns that are not engravable. Personalize the front of the pendant with four free lines of engraving. Optional engraving may also be added to the back of the pendant. Each pendant come with a 36" gold satin ribbon. **This urn pendant is not fillable**, and only suitable for use on an urn. Urn shown in photo is sold separately.

## Optional Engraving

The engraving can be done in a script or block font. Engraving can be up to 4 lines with a total of 20 characters per line. Optional engraving will be done on the back of the pendant.