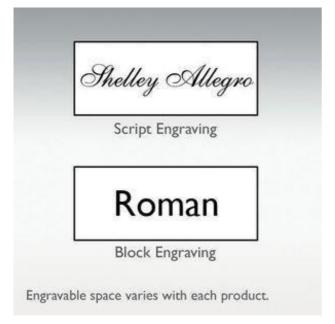

## Optional Engraving

The engraving can be done in a script or block font. Engraving can be up to 4 lines with a total of 20 characters per line. Optional engraving will be done on the back of the pendant.