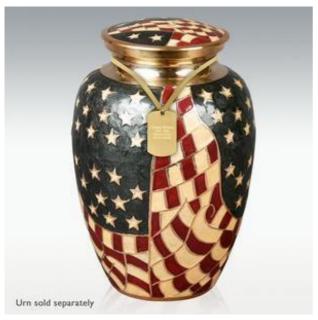

#### **Product Information**

Availability:

Usually ships same or next business day. If custom personalization is selected, item will ship in 1-2 business days.

**Exterior Dimensions:** 

7/8" x 1-3/8"

The Eternal Embrace Gold Rectangle Urn Pendant is perfect for hanging on urns that are not engravable. Personalize the front of the pendant with four free lines of engraving. Optional engraving may also be added to the back of the pendant. Each pendant come with a 36" gold satin ribbon. **This urn pendant is not fillable**, and only suitable for use on an urn. Urn shown in photo is sold separately.