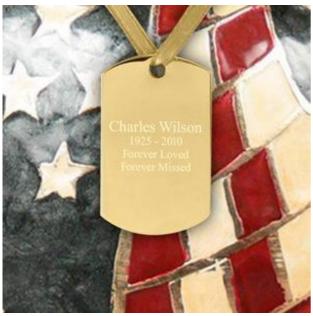

#### **Product Information**

Availability:

Usually ships same or next business day. If custom personalization is selected, item will ship in 1-2 business days.

**Exterior Dimensions:** 

7/8" x 1-3/8"

The Eternal Embrace Gold Rectangle Urn Pendant is perfect for hanging on urns that are not engravable. Personalize the front of the pendant with four free lines of engraving. Optional engraving may also be added to the back of the pendant. Each pendant come with a 36" gold satin ribbon. **This urn pendant is not fillable**, and only suitable for use on an urn. Urn shown in photo is sold separately.

The pendant is made with a unique process in which thousands of small impressions are made into the metal. The pendant reveals itself at different angles and lighting conditions. This unique characteristic presents a subtle but distinct presentation.

This keepsake offers you a lasting, tangible remembrance of your loved one. Its durable construction and timeless design creates an elegant pendant that will be appreciated and may be handed down from generation to generation.