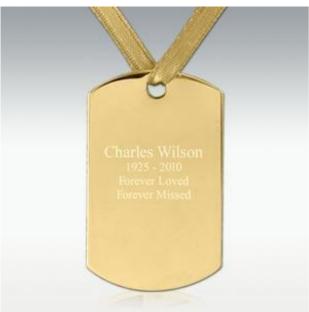

## **Product Information**

Availability:

Usually ships same or next business day. If custom personalization is selected, item will ship in 1-2 business days.

**Exterior Dimensions:** 

7/8" x 1-3/8"

The Eternal Embrace Gold Rectangle Urn Pendant is perfect for hanging on urns that are not engravable. Personalize the front of the pendant with four free lines of engraving. Optional engraving may also be added to the back of the pendant. Each pendant come with a 36" gold satin ribbon. **This urn pendant is not fillable**, and only suitable for use on an urn. Urn shown in photo is sold separately.

The pendant is made with a unique process in which thousands of small impressions are made into the metal. The pendant reveals itself at different angles and lighting conditions. This unique characteristic presents a subtle but distinct presentation.

This keepsake offers you a lasting, tangible remembrance of your loved one. Its durable construction and timeless design creates an elegant pendant that will be appreciated and may be handed down from generation to generation.

#### **Optional Engraving**

The engraving can be done in a script or block font. Engraving can be up to 4 lines with a total of 20 characters per line. Optional engraving will be done on the back of the pendant.