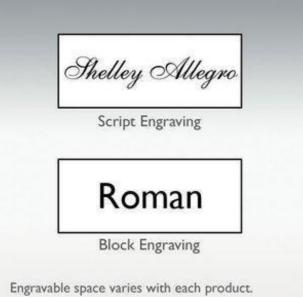

# **Eternal Embrace Gold Rectangle Urn Pendant - Engravable (PM17476)**

| Product Options   |                                                       |  |
|-------------------|-------------------------------------------------------|--|
| Choose Font Style | Block Font<br>Script Font                             |  |
| Front Line 1      |                                                       |  |
|                   |                                                       |  |
|                   | 20 characters max.                                    |  |
| Front Line 2      |                                                       |  |
|                   |                                                       |  |
|                   | 20 characters max.                                    |  |
| Front Line 3      |                                                       |  |
|                   |                                                       |  |
|                   | 20 characters max.                                    |  |
| Front Line 4      |                                                       |  |
|                   |                                                       |  |
|                   | 20 characters max.                                    |  |
| Back Engraving    | No Engraving Block Font(+\$9.95) Script Font(+\$9.95) |  |
| Back Line 1       |                                                       |  |
|                   |                                                       |  |
|                   | 20 characters max.                                    |  |
| Back Line 2       |                                                       |  |
|                   |                                                       |  |
|                   | 20 characters max.                                    |  |
| Back Line 3       |                                                       |  |
|                   |                                                       |  |
|                   | 20 characters max                                     |  |

#### **Optional Engraving**

The engraving can be done in a script or block font. Engraving can be up to 4 lines with a total of 20 characters per line. Optional engraving will be done on the back of the pendant.