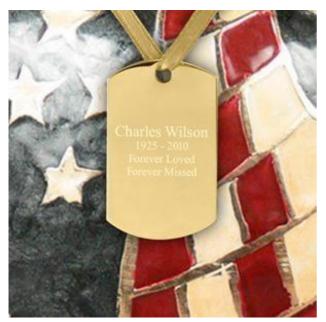

## **Product Information**

Availability:

Usually ships same or next business day. If custom personalization is selected, item will ship in 1-2 business days.

**Exterior Dimensions:** 

7/8" x 1-3/8"

The Eternal Embrace Gold Rectangle Urn Pendant is perfect for hanging on urns that are not engravable. Personalize the front of the pendant with four free lines of engraving. Optional engraving may also be added to the back of the pendant. Each pendant come with a 36" gold satin ribbon. **This urn pendant is not fillable**, and only suitable for use on an urn. Urn shown in photo is sold separately.

The pendant is made with a unique process in which thousands of small impressions are made into the metal. The pendant reveals itself at different angles and lighting conditions. This unique characteristic presents a subtle but distinct presentation.

This keepsake offers you a lasting, tangible remembrance of your loved one. Its durable construction and timeless design creates an elegant pendant that will be appreciated and may be handed down from generation to generation.