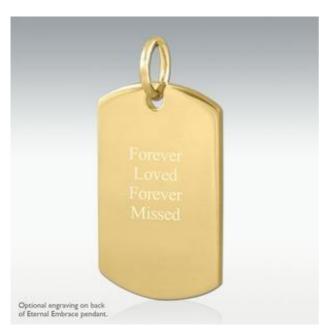

## **Product Information**

Availability:

Usually ships same or next business day. If custom personalization is selected, item will ship in 1-2 business days.

**Exterior Dimensions:** 

7/8" x 1-3/8"

The Eternal Embrace Gold Rectangle Urn Pendant is perfect for hanging on urns that are not engravable. Personalize the front of the pendant with four free lines of engraving. Optional engraving may also be added to the back of the pendant. Each pendant come with a 36" gold satin ribbon. **This urn pendant is not fillable**, and only suitable for use on an urn. Urn shown in photo is sold separately.

#### **Optional Engraving**

The engraving can be done in a script or block font. Engraving can be up to 4 lines with a total of 20 characters per line. Optional engraving will be done on the back of the pendant.