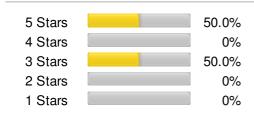

### **Product Reviews**

**会会会会** 

# **Sort of Disappointed**

Reviewed By: Tiffany on 09/30/2016

I was sort of disappointed with the engraving, it was much smaller than I thought it would be, however, the wording was correct.

Urn

Reviewed By: Constance Rhodes on 02/19/2016