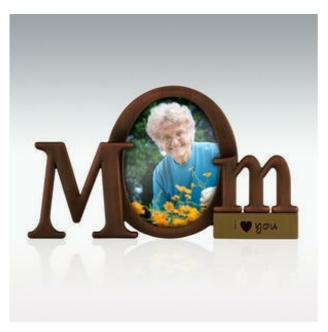

# Icons Metal Frame - Bronze Mom 3-5/8" x 4-5/8" (PM17750)

We're sorry, this product is no longer available.

#### Exterior Dimensions:

4-1/8"H x 3-1/4"W x 1/4"D

- Holds 3-5/8" x 4-5/8" photo
- Displays in portrait orientation
- Does **NOT** hold cremains

### Icons Metal Frame - Bronze Mom

The Bronze script frame shares special a special moment in time with others. This is a casted metal frame with the sentimental words "I love you". Share the memory for a lifetime. Easel hardback for tabletop display. The Icons Metal Frame - Bronze Mom holds your favorite 3-5/8" x 4-5/8" photos in portrait orientation. This picture frame does not hold cremains.