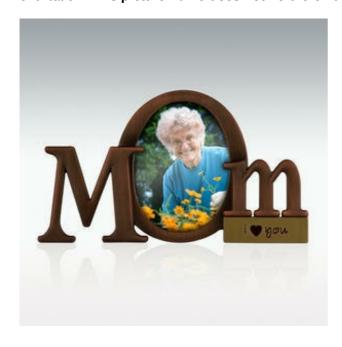

# Icons Metal Frame - Bronze Mom 3-5/8" x 4-5/8" (PM17750)

### **Exterior Dimensions:**

4-1/8"H x 3-1/4"W x 1/4"D

- Holds 3-5/8" x 4-5/8" photo
- Displays in portrait orientation
- Does **NOT** hold cremains

### Icons Metal Frame - Bronze Mom

The Bronze script frame shares special a special moment in time with others. This is a casted metal frame with the sentimental words "I love you". Share the memory for a lifetime. Easel hardback for tabletop display. The Icons Metal Frame - Bronze Mom holds your favorite 3-5/8" x 4-5/8" photos in portrait orientation. This picture frame does not hold cremains.