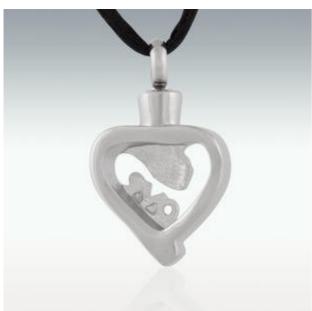

# Love In My Heart Stainless Steel Cremation Jewelry (PM18309)

#### Love In My Heart Stainless Steel Cremation Jewelry

Our cremation jewelry brings memories to an even more personal level by holding a small portion of cremated remains, a lock of hair or dried ceremonial flowers. The pendants may be worn or displayed in a glass dome. Easily seals with a threaded stopper screw. Stones are cubic zirconia.

This beautiful piece of jewelry is created and designed by a professional jeweler. Our jewelers create each cremation pendant one at a time with a highest level of precision and detail possible.

The use of glue is recommend to permanently seal the pendant. We encourage using a modeling glue or epoxy to make a permanent seal.