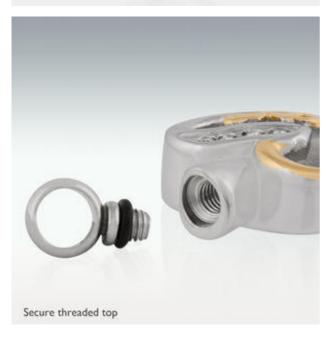

- Standard chain/cord included. Looking for a custom fit? Make your selection above!
- Includes a funnel and instructions to fill and seal the cremation pendant
- The cremation pendant closes securely with a threaded screw

#### Love In My Heart Stainless Steel Cremation Jewelry

Our cremation jewelry brings memories to an even more personal level by holding a small portion of cremated remains, a lock of hair or dried ceremonial flowers. The pendants may be worn or displayed in a glass dome. Easily seals with a threaded stopper screw. Stones are cubic zirconia.