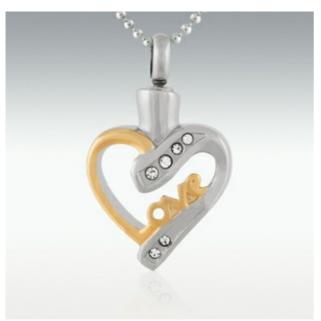

# Love In My Heart Stainless Steel Cremation Jewelry (PM18309)

#### Love In My Heart Stainless Steel Cremation Jewelry

Our cremation jewelry brings memories to an even more personal level by holding a small portion of cremated remains, a lock of hair or dried ceremonial flowers. The pendants may be worn or displayed in a glass dome. Easily seals with a threaded stopper screw. Stones are cubic zirconia.

This beautiful piece of jewelry is created and designed by a professional jeweler. Our jewelers create each cremation pendant one at a time with a highest level of precision and detail possible.

The use of glue is recommend to permanently seal the pendant. We encourage using a modeling glue or epoxy to make a permanent seal.