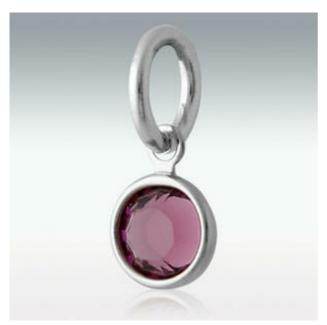

## **Amethyst Petite Swarovski Crystal Charm For Cremation Jewelry (PM18883)**

## Amethyst Petite Swarovski Crystal Charm

Create a trendy look with classic elegance. This rhodium-plated sterling silver charm is ideal for adding just the right amount of sparkle to any cremation pendant. Dominating the design is a beautiful round amethyst Swarovski crystal. This charm is a modern and vibrant accessory. The perfect companion for any cremation jewerly.