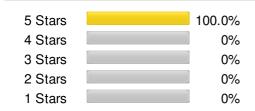

## **Product Reviews**

Average Rating:

Total Reviews: 1 (5.00 average)

**Pretty** 

3 of 3 people found this review helpful

Reviewed By: GermanShepherdGirl on 10/17/2017

I honestly thought I could put ashes in this, but I will wear it in her memory with