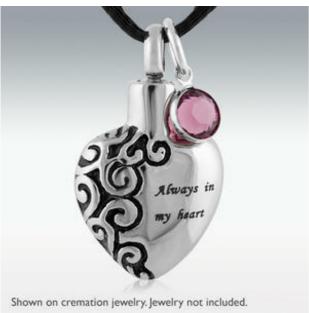

## Amethyst Petite Swarovski Crystal Charm

Create a trendy look with classic elegance. This rhodium-plated sterling silver charm is ideal for adding just the right amount of sparkle to any cremation pendant. Dominating the design is a beautiful round amethyst Swarovski crystal. This charm is a modern and vibrant accessory. The perfect companion for any cremation jewerly.