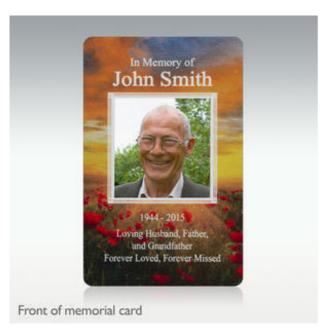

#### Field of Flowers Photo Memorial Cards - 10 Pack

A favorite photo becomes a special memento to pass down to family or to give as a keepsake to friends. Designed to fit in your wallet, these memorial cards are the perfect way to keep the memory of your loved one with you where ever you go. Simply email or mail us a high resolution copy of your favorite photograph and we will reproduce that image onto beautiful memorials cards. These memorial cards are made of a highly durable plastic. Your photograph and sentiment is permanently adhered to the memorial cards and will not scratch or fade over time.

#### Personalization

Personalization can be done in either a script or block style font. Personalization can be up to 5 lines with a total of 30 characters on each line. Personalization will be done directly on the front of the memorial cards. Optional artwork may also be chosen (see choices above) and an optional poem may also be personalized on the back of the memorial cards. Choose from 11 different poems (see poem choices below).