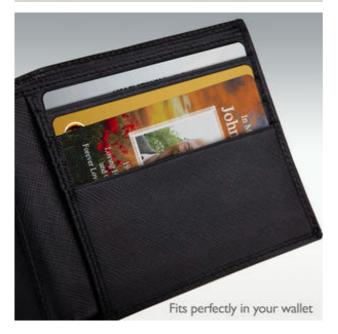

#### Field of Flowers Photo Memorial Cards - 10 Pack

A favorite photo becomes a special memento to pass down to family or to give as a keepsake to friends. Designed to fit in your wallet, these memorial cards are the perfect way to keep the memory of your loved one with you where ever you go. Simply email or mail us a high resolution copy of your favorite photograph and we will reproduce that image onto beautiful memorials cards. These memorial cards are made of a highly durable plastic. Your photograph and sentiment is permanently adhered to the memorial cards and will not scratch or fade over time.