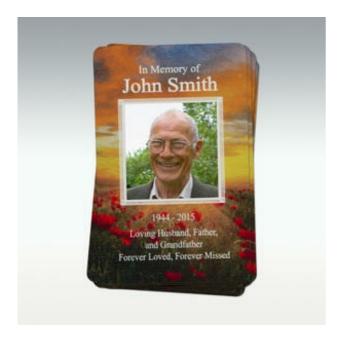

#### Field of Flowers Photo Memorial Cards - 10 Pack

A favorite photo becomes a special memento to pass down to family or to give as a keepsake to friends. Designed to fit in your wallet, these memorial cards are the perfect way to keep the memory of your loved one with you where ever you go. Simply email or mail us a high resolution copy of your favorite photograph and we will reproduce that image onto beautiful memorials cards. These memorial cards are made of a highly durable plastic. Your photograph and sentiment is permanently adhered to the memorial cards and will not scratch or fade over time.

#### Personalization

Personalization can be done in either a script or block style font. Personalization can be up to 5 lines with a total of 30 characters on each line. Personalization will be done directly on the front of the memorial cards. Optional artwork may also be chosen (see choices above) and an optional poem may also be personalized on the back of the memorial cards. Choose from 11 different poems (see poem choices below).