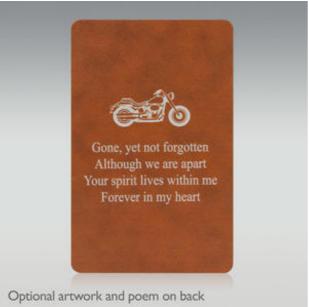

#### Personalization

Personalization can be done in either a script or block style font. Personalization can be up to 5 lines with a total of 30 characters on each line. Personalization will be done directly on the front of the memorial cards. Optional artwork may also be chosen (see choices above) and an optional poem may also be personalized on the back of the memorial cards. Choose from 11 different poems (see poem choices below).

#### Forever in My Heart

Gone, yet not forgotten Although we are apart

Your spirit lives within me Forever in my heart