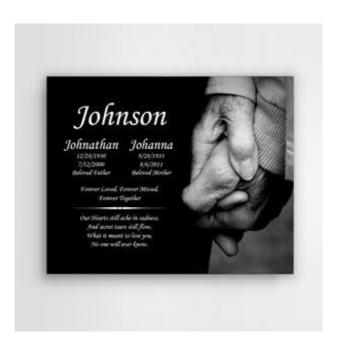

# Forever Together Infinite Impression Wood Memorial Plaque

Transform your wall into a beautiful memorial to your loved one with this decorative memorial plaque. This memorial takes a beautiful image and pairs it with your memorial sentiment, customizing it to fit with your loved one. **This memorial does not hold cremains.** 

## **Optional Personalization**

An optional personalization can be done in either a script or block style font. Personalization can be up to 9 lines with up to 20 characters on the first four lines, and 35 characters on the last two lines. Personalization will be done on the front of the plaque.