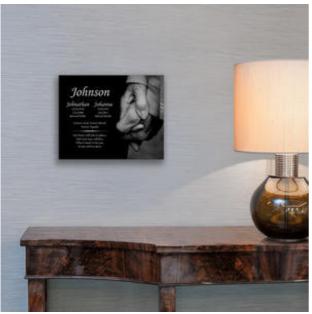

# Forever Together Infinite Impression Wood Memorial Plaque

Transform your wall into a beautiful memorial to your loved one with this decorative memorial plaque. This memorial takes a beautiful image and pairs it with your memorial sentiment, customizing it to fit with your loved one. **This memorial does not hold cremains.** 