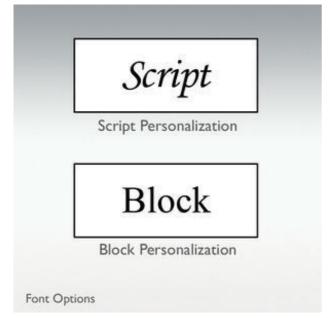

## **Optional Personalization**

An optional personalization can be done in either a script or block style font. Personalization can be up to 9 lines with up to 20 characters on the first four lines, and 35 characters on the last two lines. Personalization will be done on the front of the plaque.