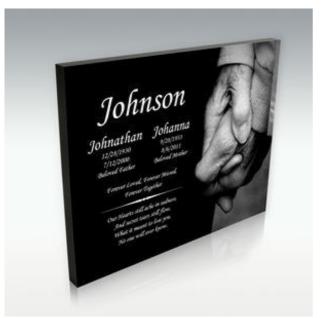

# Forever Together Infinite Impression Wood Memorial Plaque

Transform your wall into a beautiful memorial to your loved one with this decorative memorial plaque. This memorial takes a beautiful image and pairs it with your memorial sentiment, customizing it to fit with your loved one. **This memorial does not hold cremains.** 