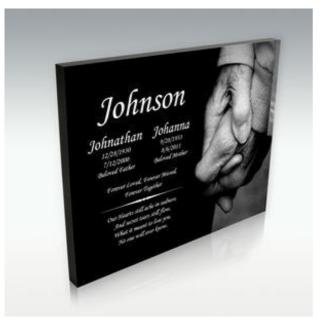

# Forever Together Infinite Impression Wood Memorial Plaque

Transform your wall into a beautiful memorial to your loved one with this decorative memorial plaque. This memorial takes a beautiful image and pairs it with your memorial sentiment, customizing it to fit with your loved one. **This memorial does not hold cremains.** 

#### **Optional Personalization**

An optional personalization can be done in either a script or block style font. Personalization can be up to 9 lines with up to 20 characters on the first four lines, and 35 characters on the last two lines. Personalization will be done on the front of the plaque.