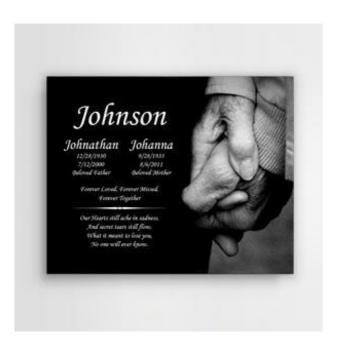

# Forever Together Infinite Impression Wood Memorial Plaque

Transform your wall into a beautiful memorial to your loved one with this decorative memorial plaque. This memorial takes a beautiful image and pairs it with your memorial sentiment, customizing it to fit with your loved one. **This memorial does not hold cremains.** 

#### **Optional Personalization**

An optional personalization can be done in either a script or block style font. Personalization can be up to 9 lines with up to 20 characters on the first four lines, and 35 characters on the last two lines. Personalization will be done on the front of the plaque.