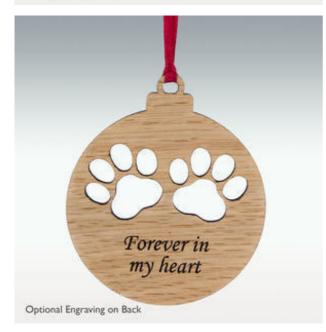

#### **Round Paw Wood Memorial Ornament**

Remember someone special to you with this simple and classic memorial ornament that has an eyecatching design and timeless appeal. This ornament is made from high quality wood. **Wood grain will vary with each ornament!** Your personalized memorial ornament is a great way to keep the memory of your loved one in your heart all year round. Display your ornament on a picture frame, a tree or rear view mirror. Includes a red satin hanging cord.

#### Personalize Your Round Paw Wood Memorial Ornament

Personalize your ornament with name, dates and sentiment. Engraving can be up to 2 front lines and 2 back lines, with up to 16 characters per line.