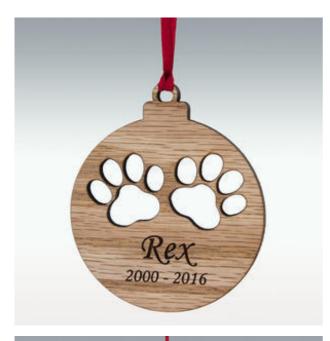

#### **Round Paw Wood Memorial Ornament**

Remember someone special to you with this simple and classic memorial ornament that has an eyecatching design and timeless appeal. This ornament is made from high quality wood. **Wood grain will vary with each ornament!** Your personalized memorial ornament is a great way to keep the memory of your loved one in your heart all year round. Display your ornament on a picture frame, a tree or rear view mirror. Includes a red satin hanging cord.

#### Personalize Your Round Paw Wood Memorial Ornament

Personalize your ornament with name, dates and sentiment. Engraving can be up to 2 front lines and 2 back lines, with up to 16 characters per line.