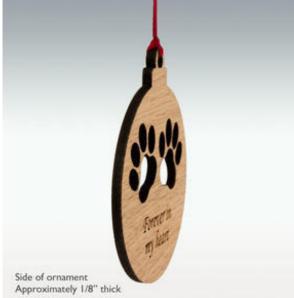

#### **Round Paw Wood Memorial Ornament**

Remember someone special to you with this simple and classic memorial ornament that has an eyecatching design and timeless appeal. This ornament is made from high quality wood. **Wood grain will vary with each ornament!** Your personalized memorial ornament is a great way to keep the memory of your loved one in your heart all year round. Display your ornament on a picture frame, a tree or rear view mirror. Includes a red satin hanging cord.