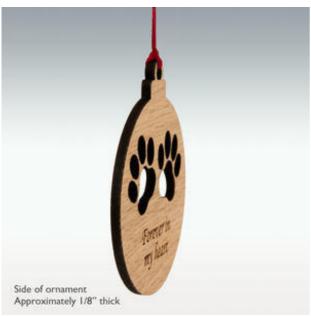

#### **Round Paw Wood Memorial Ornament**

Remember someone special to you with this simple and classic memorial ornament that has an eye-catching design and timeless appeal. This ornament is made from high quality wood. **Wood grain will vary with each ornament!** Your personalized memorial ornament is a great way to keep the memory of your loved one in your heart all year round. Display your ornament on a picture frame, a tree or rear view mirror. Includes a red satin hanging cord.