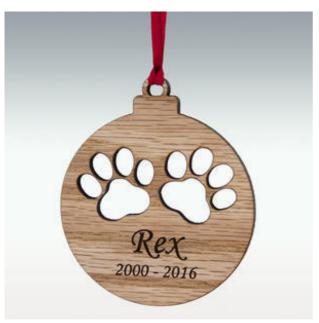

#### **Round Paw Wood Memorial Ornament**

Remember someone special to you with this simple and classic memorial ornament that has an eye-catching design and timeless appeal. This ornament is made from high quality wood. **Wood grain will vary with each ornament!** Your personalized memorial ornament is a great way to keep the memory of your loved one in your heart all year round. Display your ornament on a picture frame, a tree or rear view mirror. Includes a red satin hanging cord.

#### Personalize Your Round Paw Wood Memorial Ornament

Personalize your ornament with name, dates and sentiment. Engraving can be up to 2 front lines and 2 back lines, with up to 16 characters per line.