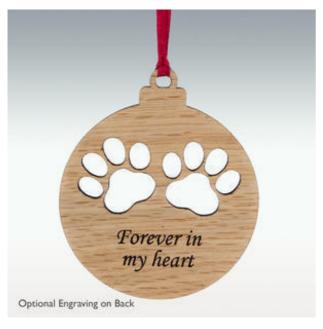

#### Personalize Your Round Paw Wood Memorial Ornament

Personalize your ornament with name, dates and sentiment. Engraving can be up to 2 front lines and 2 back lines, with up to 16 characters per line.