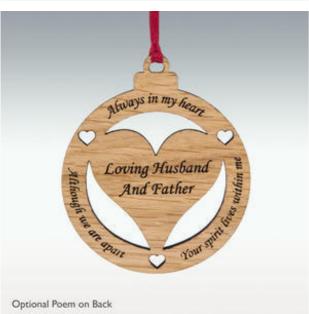

## **Personalize Your Round Heart Wood Memorial Ornament**

Personalize your ornament with name, dates and sentiment. Engraving can be up to 2 front lines and 2 back lines, with up to 16 characters per line.