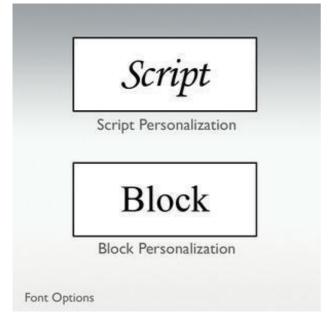

## **Personalize Your Round Heart Wood Memorial Ornament**

Personalize your ornament with name, dates and sentiment. Engraving can be up to 2 front lines and 2 back lines, with up to 16 characters per line.