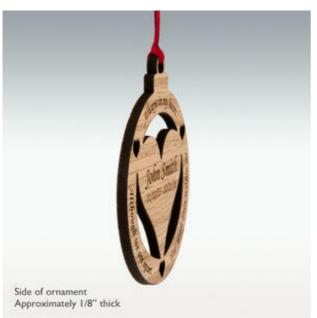

## **Product Information**

Availability:

Usually ships same or next business day. If custom personalization is selected, item will ship in 1-2 business days.

**Exterior Dimensions:** 

3" W x 3-1/2" H x 1/8" D