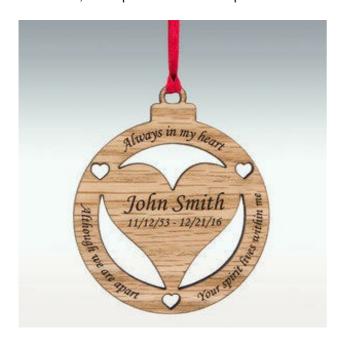

## Round Always In My Heart Wood Memorial Ornament - Engravable (PM19384)

## Round Always In My Heart Wood Memorial Ornament

Remember someone special to you with this simple and classic memorial ornanament that has an eye-catching design and timeless appeal. This ornament is made from high quality wood. **Wood grain will vary with each ornament!** Your personalized memorial ornament is a great way to keep the memory of your loved one in your heart all year round. Display your ornament on a picture frame, a tree or rear view mirror. Includes a red satin hanging cord.

## **Personalize Your Round Heart Wood Memorial Ornament**

Personalize your ornament with name, dates and sentiment. Engraving can be up to 2 front lines and 2 back lines, with up to 16 characters per line.