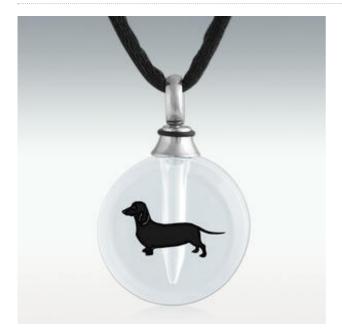

# Dachshund Round Crystal Cremation Jewelry -Engravable (PM9677)

We're sorry, this product is no longer available.

## **Dachshund Round Crystal Cremation Jewelry**

This pendant is made from crystal, and the bail is silver plated with a rhodium coating. Our keepsake pendants bring memories to an even more personal level by holding a portion of cremains, a lock of hair or dried ceremonial flowers or burial soil. This pendant may be worn or displayed in a glass dome. Easily seals with a threaded bail.

This beautiful piece of jewelry is created and designed by a professional jeweler. Our jewelers create each pendant one at a time with a highest level of precision and detail possible.

Included with this pendant is a 20" black satin cording, presentation box, instructions and a funnel. The use of glue is recommend to permanently seal the pendant. We encourage using a modeling glue or epoxy to make a permanent seal. This pendant has a glass interior, allowing a loved one's cremains, lock of hair, burial soil or ceremonial flowers to be visible.