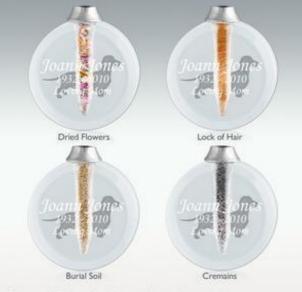

# Cremation Jewelry Volume

This jewelry is designed to hold a small portion of ashes, hair or dried ceremonial flowers.

## **Dachshund Round Crystal Cremation Jewelry**

This pendant is made from crystal, and the bail is silver plated with a rhodium coating. Our keepsake pendants bring memories to an even more personal level by holding a portion of cremains, a lock of hair or dried ceremonial flowers or burial soil. This pendant may be worn or displayed in a glass dome. Easily seals with a threaded bail.

This beautiful piece of jewelry is created and designed by a professional jeweler. Our jewelers create each pendant one at a time with a highest level of precision and detail possible.

Included with this pendant is a 20" black satin cording, presentation box, instructions and a funnel. The use of glue is recommend to permanently seal the pendant. We encourage using a modeling glue or epoxy to make a permanent seal. This pendant has a glass interior, allowing a loved one's cremains, lock of hair, burial soil or ceremonial flowers to be visible.