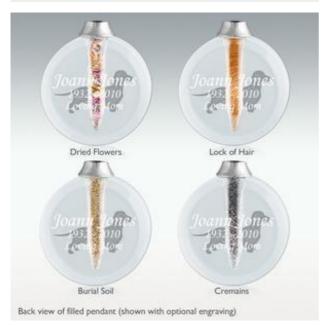

# Cremation Jewelry Volume

This jewelry is designed to hold a small portion of ashes, hair or dried ceremonial flowers.

### **Dachshund Round Crystal Cremation Jewelry**

This pendant is made from crystal, and the bail is silver plated with a rhodium coating. Our keepsake pendants bring memories to an even more personal level by holding a portion of cremains, a lock of hair or dried ceremonial flowers or burial soil. This pendant may be worn or displayed in a glass dome. Easily seals with a threaded bail.

This beautiful piece of jewelry is created and designed by a professional jeweler. Our jewelers create each pendant one at a time with a highest level of precision and detail possible.

Included with this pendant is a 20" black satin cording, presentation box, instructions and a funnel. The use of glue is recommend to permanently seal the pendant. We encourage using a modeling glue or epoxy to make a permanent seal. This pendant has a glass interior, allowing a loved one's cremains, lock of hair, burial soil or ceremonial flowers to be visible.