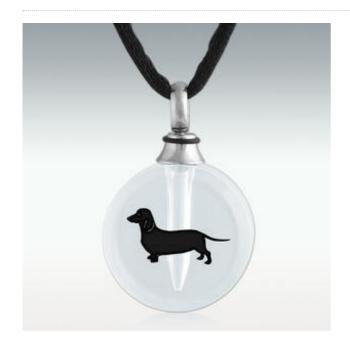

# Dachshund Round Crystal Cremation Jewelry - Engravable (PM9677)

### **Dachshund Round Crystal Cremation Jewelry**

This pendant is made from crystal, and the bail is silver plated with a rhodium coating. Our keepsake pendants bring memories to an even more personal level by holding a portion of cremains, a lock of hair or dried ceremonial flowers or burial soil. This pendant may be worn or displayed in a glass dome. Easily seals with a threaded bail.

This beautiful piece of jewelry is created and designed by a professional jeweler. Our jewelers create each pendant one at a time with a highest level of precision and detail possible.

Included with this pendant is a 20" black satin cording, presentation box, instructions and a funnel. The use of glue is recommend to permanently seal the pendant. We encourage using a modeling glue or epoxy to make a permanent seal. This pendant has a glass interior, allowing a loved one's cremains, lock of hair, burial soil or ceremonial flowers to be visible.