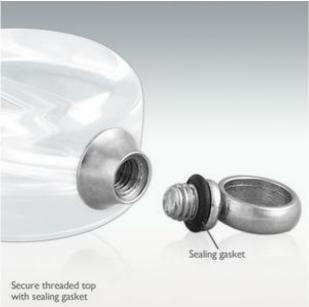

# **Product Information**

Availability:

Usually ships within 2-5 business days.

**Exterior Dimensions:** 

7/8"W x 1-1/4"H

Volume:

1 cubic inches

- Standard chain/cord included. Looking for a custom fit? Make your selection above!
- Includes a funnel and instructions to fill and seal the pendant
- This pendant closes securely with a threaded bail

### **Dachshund Round Crystal Cremation Jewelry**

This pendant is made from crystal, and the bail is silver plated with a rhodium coating. Our keepsake pendants bring memories to an even more personal level by holding a portion of cremains, a lock of hair or dried ceremonial flowers or burial soil. This pendant may be worn or displayed in a glass dome. Easily seals with a threaded bail.

This beautiful piece of jewelry is created and designed by a professional jeweler. Our jewelers create each pendant one at a time with a highest level of precision and detail possible.

Included with this pendant is a 20" black satin cording, presentation box, instructions and a funnel. The use of glue is recommend to permanently seal the pendant. We encourage using a modeling glue or epoxy to make a permanent seal. This pendant has a glass interior, allowing a loved one's cremains, lock of hair, burial soil or ceremonial flowers to be visible.