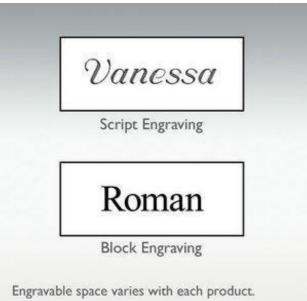

#### **Optional Engraving**

An optional engraving can be done in either a script or block style font. Engraving can be up to 3 lines, 11 characters per line. Engraving will be done in a white fill, on the back of the pendant.