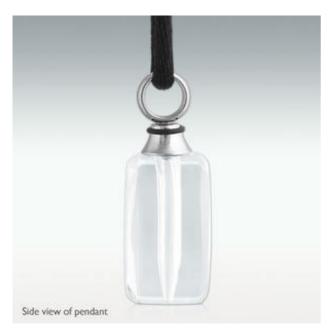

### **Dachshund Round Crystal Cremation Jewelry**

This pendant is made from crystal, and the bail is silver plated with a rhodium coating. Our keepsake pendants bring memories to an even more personal level by holding a portion of cremains, a lock of hair or dried ceremonial flowers or burial soil. This pendant may be worn or displayed in a glass dome. Easily seals with a threaded bail.

This beautiful piece of jewelry is created and designed by a professional jeweler. Our jewelers create each pendant one at a time with a highest level of precision and detail possible.

Included with this pendant is a 20" black satin cording, presentation box, instructions and a funnel. The use of glue is recommend to permanently seal the pendant. We encourage using a modeling glue or epoxy to make a permanent seal. This pendant has a glass interior, allowing a loved one's cremains, lock of hair, burial soil or ceremonial flowers to be visible.