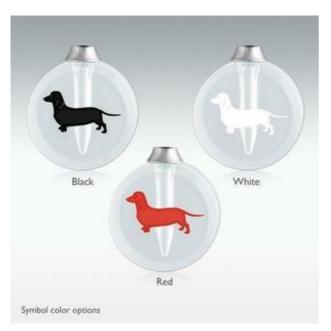

an be done in either a script or block style font. Engraving can be up to 3 lines, 11 characters per line. Engraving will be done in a white fill, on the back of the pendant.

## **Product Reviews**





## **DACHSHUND ROUND CRYSTAL**

2 of 2 people found this review helpful

Reviewed By: JIM W. on 09/03/2010

I LOST MY LITTLE GIRL TWO WEEKS AGO & FOUND YOU ON THE INTERNET. WE ORDERED TWO PIECES, MY WIFE GOT THE CRYSTAL PAW WHICH SHE IS WEARING RIGHT NOW. I ORDERED THE DOXIE & IT WILL ALWAYS REMIND ME OF TOOTSIE WHEN I WEAR IT, SHE WAS THE GREATEST DOG I HAVE EVER KNOWN, THANK YOU, JIM W.



#### **Perfect**

1 of 1 people found this review helpful

Reviewed By: Terru on 10/08/2015

This necklace is exactly what we wanted. The engraving is nice very happy with

#### this purchase